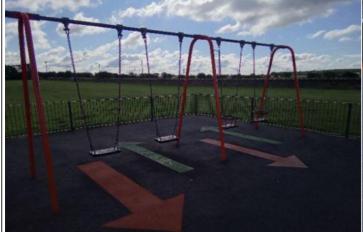

# 6 - Low Risk

Item:2 Bay (2 Flat, 2 Cradle)Manufacturer:Play & Leisure Ltd

Surface Type: Wet Pour

Item Quantity:1Equipment Compliance:NoSurface Area Compliance:Yes

Total Findings: 3

## Finding 1

Metal exposed on cradle seat - Monitor

## Finding 2

Bracket rusting - Monitor

#### Finding 3

Crotch strap split - Repair required

Basket Swing - Type 1 Item: Manufacturer: Play & Leisure Ltd

Surface Type: Wet Pour

**Item Quantity:** 1 **Equipment Compliance:** No Surface Area Compliance: Yes