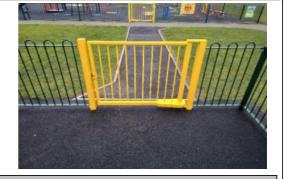

#### 0 - Risk Assessment not Undertaken

Item: Gate - Self Closing

Manufacturer: Unknown

Surface Type:

Item Quantity:1Equipment Compliance:N/ASurface Area Compliance:N/A

Total Findings: 1

## Finding 1