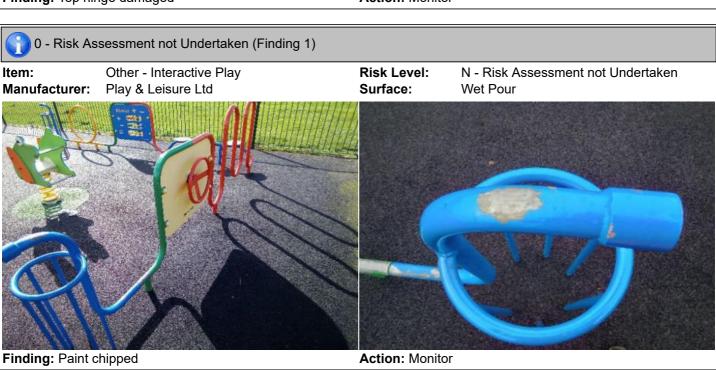

## 1 - Very Low Risk

Item: Interactive Play
Manufacturer: Play & Leisure Ltd

Surface Type: Wet Pour

Item Quantity:1Equipment Compliance:NoSurface Area Compliance:Yes

Total Findings: 3

Finding 1

Paint chipped - Monitor Both End fittings missing - Replacement required

Finding 2

Finding 3

Unsure if bolt missing? - Research required