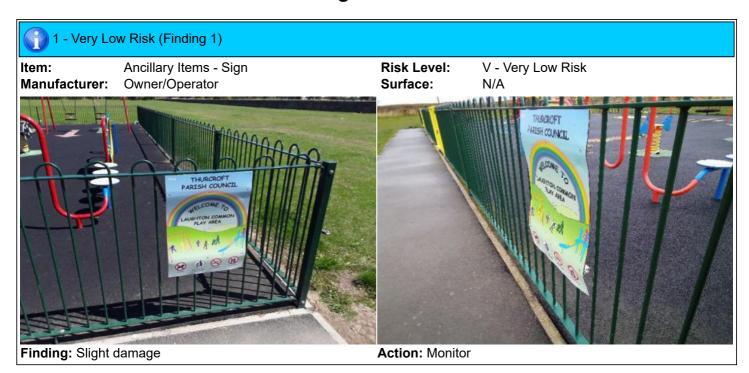

## 1 - Very Low Risk

Item: Sign

**Manufacturer:** Owner/Operator

Surface Type: N/A
Item Quantity: 1
Equipment Compliance: N/A
Surface Area Compliance: N/A

Total Findings: 1

#### Finding 1

Slight damage - Monitor