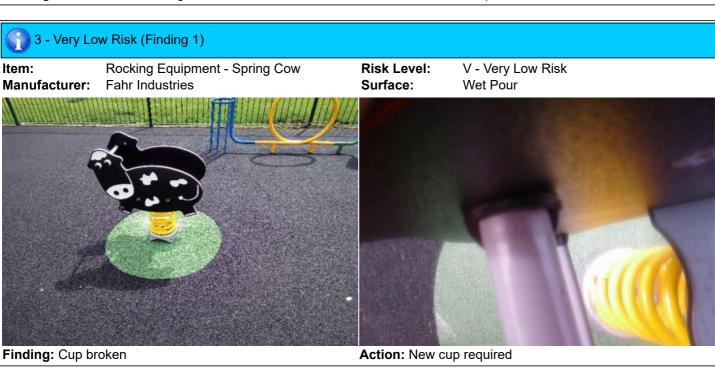

## 3 - Very Low Risk

Item:Spring CowManufacturer:Fahr IndustriesSurface Type:Wet Pour

Item Quantity:1Equipment Compliance:YesSurface Area Compliance:Yes

Total Findings: 1

## Finding 1

Cup broken - New cup required