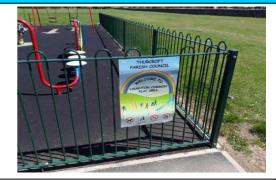

## 1 - Very Low Risk

Item: Sign

**Manufacturer:** Owner/Operator

Surface Type: N/A
Item Quantity: 1
Equipment Compliance: N/A
Surface Area Compliance: N/A

Total Findings: 1

#### Finding 1

Slight damage - Monitor