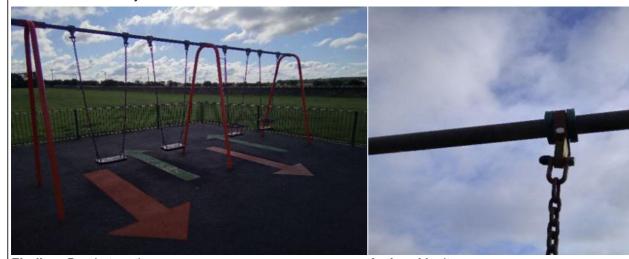

# 6 - Low Risk

Item:2 Bay (2 Flat, 2 Cradle)Manufacturer:Play & Leisure Ltd

Surface Type: Wet Pour

Item Quantity:1Equipment Compliance:NoSurface Area Compliance:Yes

Total Findings: 3

## Finding 1

Metal exposed on cradle seat - Monitor

## Finding 2

Bracket rusting - Monitor

#### Finding 3

Crotch strap split - Repair required

Basket Swing - Type 1 Item: Manufacturer: Play & Leisure Ltd

Surface Type: Wet Pour

**Item Quantity:** 1 **Equipment Compliance:** No Surface Area Compliance: Yes