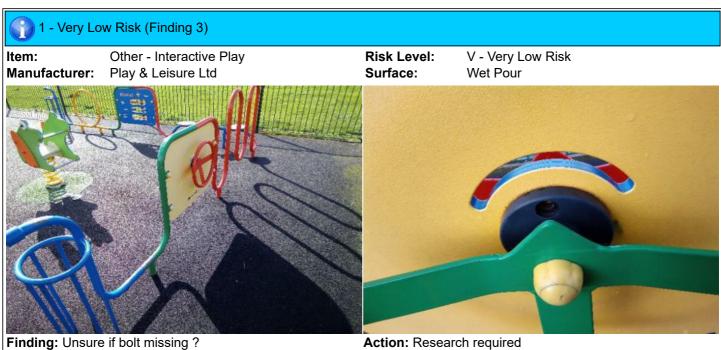

## 1 - Very Low Risk

Item: Interactive Play
Manufacturer: Play & Leisure Ltd

Surface Type: Wet Pour

Item Quantity:1Equipment Compliance:NoSurface Area Compliance:Yes

Total Findings: 3

Finding 1

Paint chipped - Monitor Both End fittings missing - Replacement required

Finding 2

Finding 3

Unsure if bolt missing? - Research required