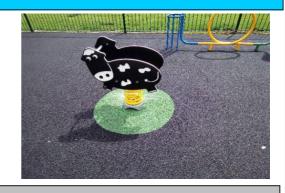

## 3 - Very Low Risk

Item:Spring CowManufacturer:Fahr IndustriesSurface Type:Wet Pour

Item Quantity:1Equipment Compliance:YesSurface Area Compliance:Yes

Total Findings: 1

## Finding 1

Cup broken - New cup required