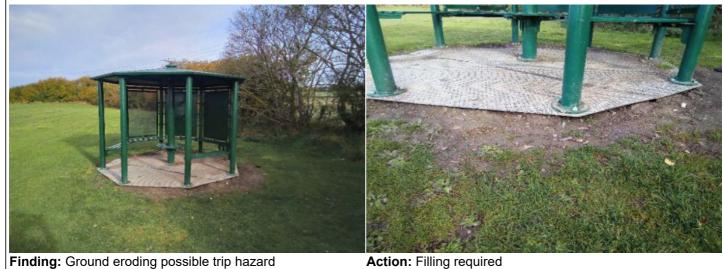

## Finding 1

Safety surface shrinking - Monitor

🥋 10 - Low Risk

Item: Shelter

Manufacturer: Play & Leisure Ltd

Surface Type: Grass Item Quantity: 1
Equipment Compliance: N/A
Surface Area Compliance: N/A

Total Findings: 2

Finding 1 Finding 2

Ground eroding possible trip hazard - Filling required Graffiti present - Removal required