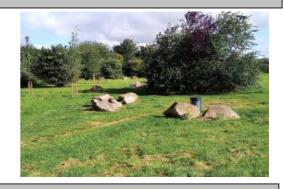

#### 0 - Risk Assessment not Undertaken

Item:BouldersManufacturer:Natural Feature

Surface Type: Grass Item Quantity: 1
Equipment Compliance: N/A
Surface Area Compliance: N/A

Total Findings: 1

#### Finding 1

This item is satisfactory - no work required -