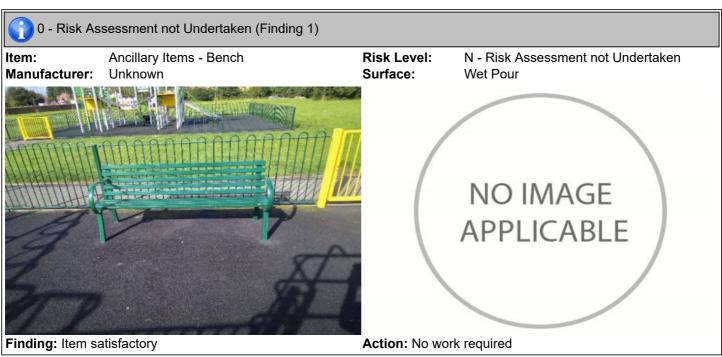

#### 0 - Risk Assessment not Undertaken

Item:BenchManufacturer:UnknownSurface Type:Wet Pour

Item Quantity:1Equipment Compliance:N/ASurface Area Compliance:N/A

Total Findings: 1

## Finding 1

Item satisfactory - No work required