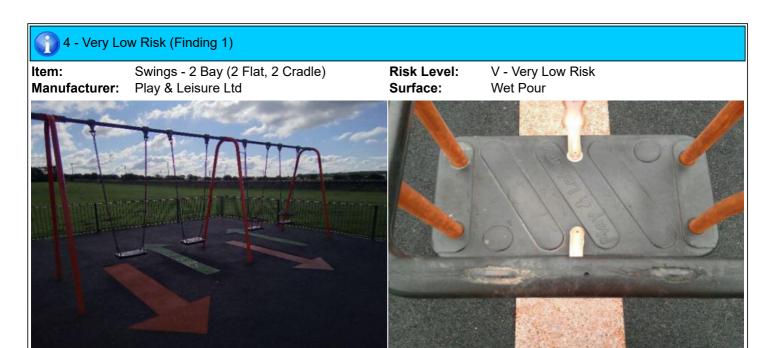

# 6 - Low Risk

Item:2 Bay (2 Flat, 2 Cradle)Manufacturer:Play & Leisure Ltd

Surface Type: Wet Pour

Item Quantity:1Equipment Compliance:NoSurface Area Compliance:Yes

Total Findings: 3

## Finding 1

Metal exposed on cradle seat - Monitor

## Finding 2

Bracket rusting - Monitor

#### Finding 3

Crotch strap split - Repair required

Basket Swing - Type 1 Item: Manufacturer: Play & Leisure Ltd

Surface Type: Wet Pour

**Item Quantity:** 1 **Equipment Compliance:** No Surface Area Compliance: Yes