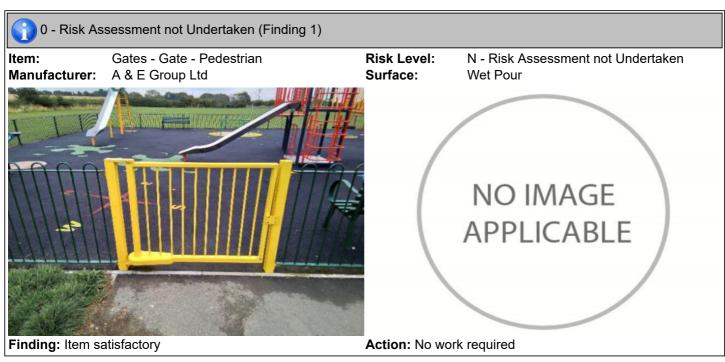

#### 0 - Risk Assessment not Undertaken

Item:Gate - PedestrianManufacturer:A & E Group Ltd

Surface Type: Wet Pour

Item Quantity:1Equipment Compliance:N/ASurface Area Compliance:N/A

Total Findings: 1

# Finding 1

Item satisfactory - No work required