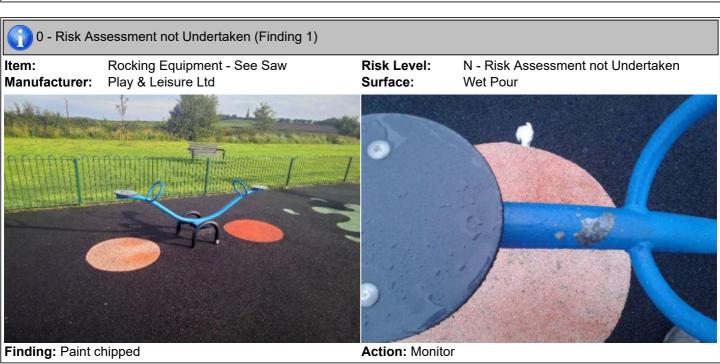

#### 0 - Risk Assessment not Undertaken

Item: See Saw

Manufacturer: Play & Leisure Ltd

Surface Type: Wet Pour

Item Quantity:1Equipment Compliance:YesSurface Area Compliance:Yes

Total Findings: 1

## Finding 1

Paint chipped - Monitor