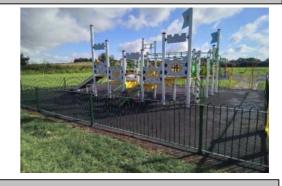

#### 0 - Risk Assessment not Undertaken

Item: Castle

Manufacturer: Sutcliffe Play Limited

Surface Type: Wet Pour

Item Quantity:1Equipment Compliance:N/ASurface Area Compliance:N/A

Total Findings: 1

#### Finding 1

This item is satisfactory - no work required -