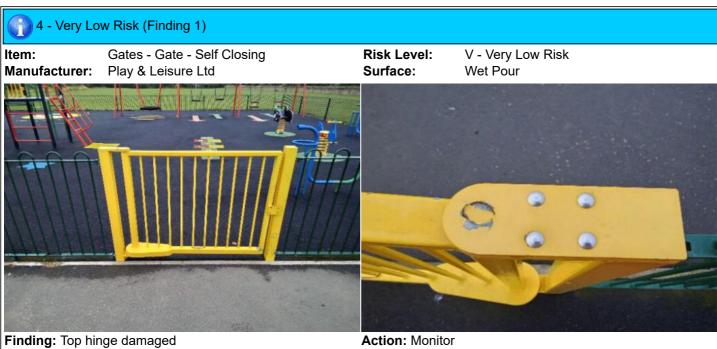

## 4 - Very Low Risk

Item:Gate - Self ClosingManufacturer:Play & Leisure Ltd

Surface Type: Wet Pour

Item Quantity:2Equipment Compliance:N/ASurface Area Compliance:N/A

Total Findings: 1

## Finding 1

Top hinge damaged - Monitor