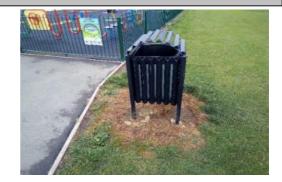

#### 0 - Risk Assessment not Undertaken

Item: Litter Bin

Manufacturer: Streetmaster

Surface Type: Grass
Item Part Number: Cardiff

Item Quantity: 1

Equipment Compliance: N/A
Surface Area Compliance: N/A
Total Findings: 1

This item is satisfactory - no work required -