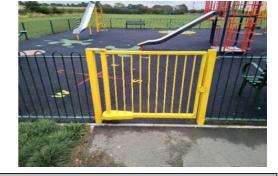

## 4 - Very Low Risk

Item:Gate - Self ClosingManufacturer:Play & Leisure Ltd

Surface Type: Wet Pour

Item Quantity:2Equipment Compliance:N/ASurface Area Compliance:N/A

Total Findings: 1

## Finding 1

Top hinge damaged - Monitor