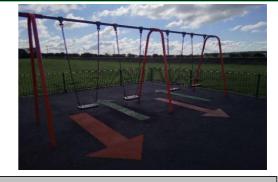

# 6 - Low Risk

Item:2 Bay (2 Flat, 2 Cradle)Manufacturer:Play & Leisure Ltd

Surface Type: Wet Pour

Item Quantity:1Equipment Compliance:NoSurface Area Compliance:Yes

Total Findings: 3

## Finding 1

Metal exposed on cradle seat - Monitor

## Finding 2

Bracket rusting - Monitor

#### Finding 3

Crotch strap split - Repair required

Basket Swing - Type 1 Item: Manufacturer: Play & Leisure Ltd

Surface Type: Wet Pour

**Item Quantity:** 1 **Equipment Compliance:** No Surface Area Compliance: Yes