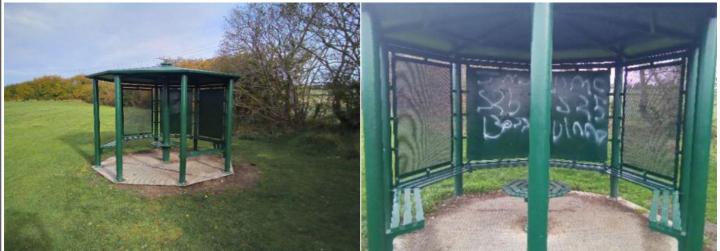

Finding 1 Finding 2

Ground eroding possible trip hazard - Filling required Graffiti present - Removal required

0 - Risk Assessment not Undertaken (Finding 2)

Item: Ancillary Items - Shelter Risk Level: N - Risk Assessment not Undertaken

Manufacturer: Play & Leisure Ltd Surface: Grass

Finding: Graffiti present Action: Removal required