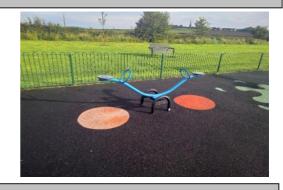

#### 0 - Risk Assessment not Undertaken

Item: See Saw

Manufacturer: Play & Leisure Ltd

Surface Type: Wet Pour

Item Quantity:1Equipment Compliance:YesSurface Area Compliance:Yes

Total Findings: 1

## Finding 1

Paint chipped - Monitor