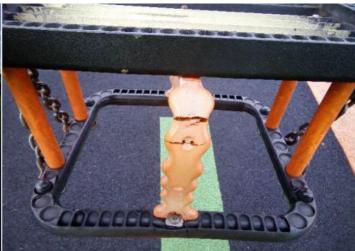

# 6 - Low Risk

Item:2 Bay (2 Flat, 2 Cradle)Manufacturer:Play & Leisure Ltd

Surface Type: Wet Pour

Item Quantity:1Equipment Compliance:NoSurface Area Compliance:Yes

Total Findings: 3

## Finding 1

Metal exposed on cradle seat - Monitor