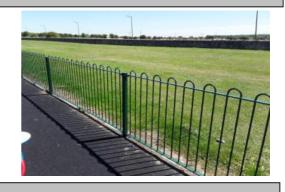

#### 0 - Risk Assessment not Undertaken

Item: Fence - Bow Top
Manufacturer: Play & Leisure Ltd

Surface Type: Wet Pour

Item Quantity:1Equipment Compliance:N/ASurface Area Compliance:N/A

Total Findings: 1

#### Finding 1

This item is satisfactory - no work required -