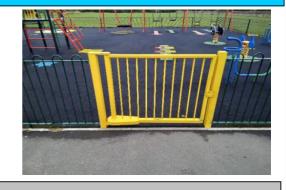

## 4 - Very Low Risk

Item:Gate - Self ClosingManufacturer:Play & Leisure Ltd

Surface Type: Wet Pour

Item Quantity:2Equipment Compliance:N/ASurface Area Compliance:N/A

Total Findings: 1

## Finding 1

Top hinge damaged - Monitor