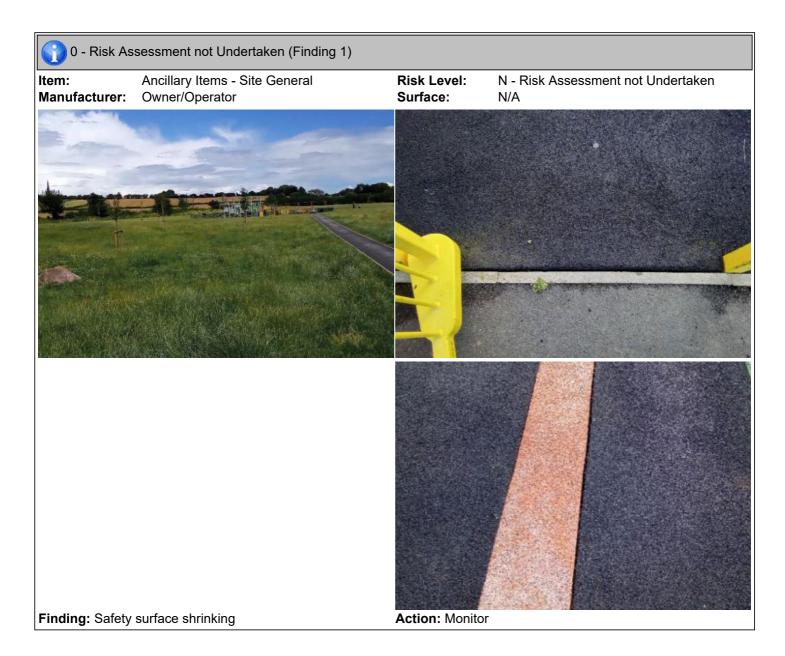

#### 0 - Risk Assessment not Undertaken

Item:Site GeneralManufacturer:Owner/Operator

Surface Type: N/A
Item Quantity: 1
Equipment Compliance: N/A
Surface Area Compliance: N/A

Total Findings: 1

## Finding 1

Safety surface shrinking - Monitor

🥋 10 - Low Risk

Item: Shelter

Manufacturer: Play & Leisure Ltd

Surface Type: Grass Item Quantity: 1
Equipment Compliance: N/A
Surface Area Compliance: N/A

Total Findings: 2