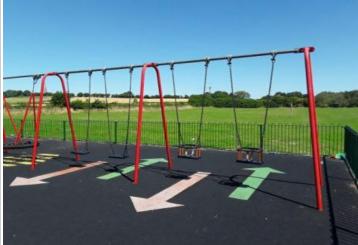

# 6 - Low Risk

2 Bay (2 Flat, 2 Cradle) Item: Play & Leisure Ltd Manufacturer:

Wet Pour **Surface Type:** 

**Item Quantity: Equipment Compliance:** No Surface Area Compliance: Yes

**Total Findings:** 5

Finding 1

Swing seats low ,miminum 400 mm - Repair required

Metal exposed on cradle seat - Monitor

Finding 3

Service, oil, grease required - Service required

Finding 4

Finding 2

Bracket rusting - Monitor

Finding 5

Crotch strap split - Repair required

Basket Swing - Type 1 Item: Manufacturer: Play & Leisure Ltd

Surface Type: Wet Pour

**Item Quantity: Equipment Compliance:** No Surface Area Compliance: Yes

Total Findings: 3

Finding 1 Finding 2

Seat low, minimum 400 mm - Repair required Service required - Oil/grease required

Finding 3

Dog bites - Monitor

# 5 - Very Low Risk (Finding 1)

Item: Swings - 2 Bay (2 Flat, 2 Cradle) Risk Level: V - Very Low Risk

Manufacturer: Play & Leisure Ltd Surface: Wet Pour

Finding: Metal exposed on cradle seat

Item: Swings - 2 Bay (2 Flat, 2 Cradle) Risk Level: N - Risk Assessment not Undertaken

**Action:** Monitor

Manufacturer: Play & Leisure Ltd Surface: Wet Pour

tem: Swings - 2 Bay (2 Flat, 2 Cradle) Risk Level: N - Risk Assessment not Undertaken

Manufacturer: Play & Leisure Ltd Surface: Wet Pour

Finding: Bracket rusting Action: Monitor

# 6 - Low Risk (Finding 5)

Item:Swings - 2 Bay (2 Flat, 2 Cradle)Risk Level:L - Low RiskManufacturer:Play & Leisure LtdSurface:Wet Pour

Finding: Crotch strap split Action: Repair required