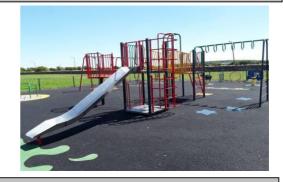

#### 0 - Risk Assessment not Undertaken

Item:Multi Play (Junior)Manufacturer:Play & Leisure Ltd

Surface Type: Wet Pour

Item Quantity:1Equipment Compliance:NoSurface Area Compliance:Yes

Total Findings: 1

# Finding 1

Safety surface shrinking - Monitor