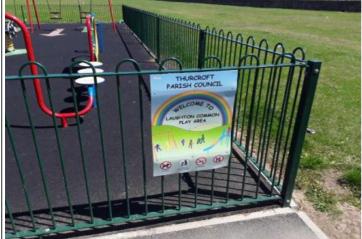

# Hangmans Lane

Inspection Ref: 1720584 Site Ref: 18404

Operational Inspection - 25-July-2022 - 09:15 Inspector Terry Hill

Risk Assessment: 8 Low Risk