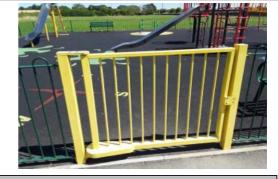

#### 0 - Risk Assessment not Undertaken

Item: Gate - Pedestrian Manufacturer: A & E Group Ltd

Surface Type: Wet Pour

**Item Quantity:** 1 **Equipment Compliance:** N/A Surface Area Compliance: N/A

**Total Findings:** 1

# Finding 1

Item satisfactory - No work required