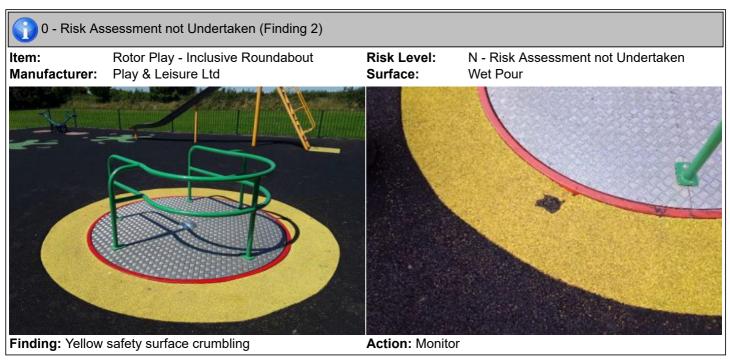

#### 8 - Low Risk

Inclusive Roundabout Item: Play & Leisure Ltd Manufacturer:

**Surface Type:** Wet Pour

**Item Quantity: Equipment Compliance:** No Surface Area Compliance: Yes

**Total Findings:** 4

Finding 1 Finding 2

Gap at Edge of roundabout - Possible finger trap? Yellow safety surface crumbling - Monitor

Finding 4

Safety surface lowering at edge - Monitor Excessive movement in bearings - Monitor