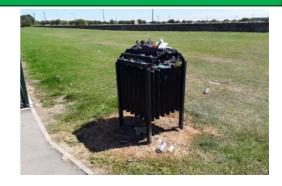

# 8 - Low Risk

Item: Litter Bin

Manufacturer: Streetmaster

Surface Type: Grass
Item Part Number: Cardiff

Item Quantity:1Equipment Compliance:N/ASurface Area Compliance:N/ATotal Findings:1

Finding 1

Bin full - Emptying required