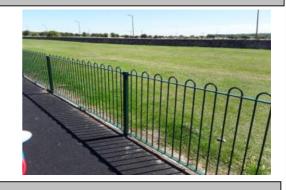

#### 0 - Risk Assessment not Undertaken

Item: Fence - Bow Top
Manufacturer: Play & Leisure Ltd

Surface Type: Wet Pour

Item Quantity:1Equipment Compliance:N/ASurface Area Compliance:N/A

Total Findings: 1

# Finding 1

This item is satisfactory - no work required -