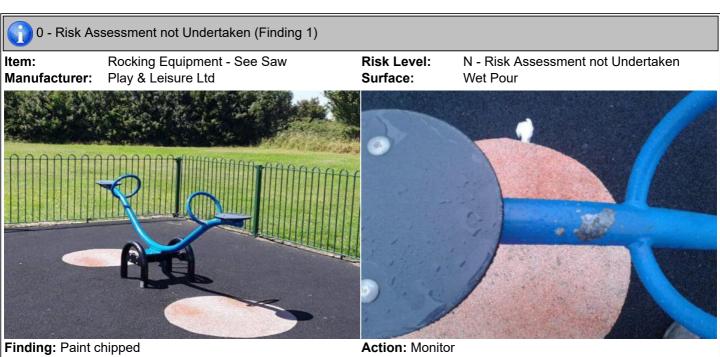

### 0 - Risk Assessment not Undertaken

Item: See Saw

Manufacturer: Play & Leisure Ltd

Surface Type: Wet Pour

Item Quantity:1Equipment Compliance:YesSurface Area Compliance:Yes

Total Findings: 1

# Finding 1

Paint chipped - Monitor