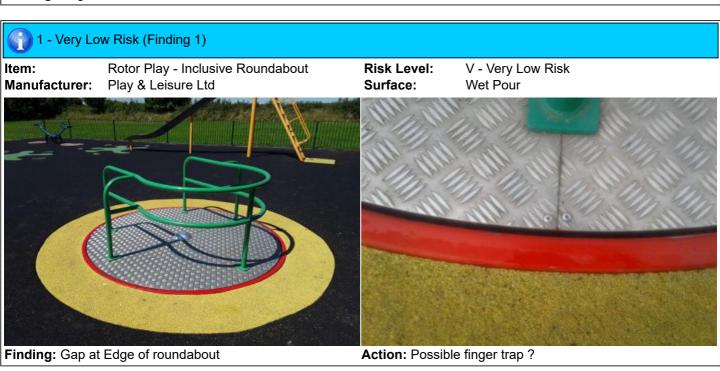

#### 8 - Low Risk

Inclusive Roundabout Item: Play & Leisure Ltd Manufacturer:

**Surface Type:** Wet Pour

**Item Quantity: Equipment Compliance:** No Surface Area Compliance: Yes

**Total Findings:** 4

Finding 1 Finding 2

Gap at Edge of roundabout - Possible finger trap? Yellow safety surface crumbling - Monitor

Finding 4

Safety surface lowering at edge - Monitor Excessive movement in bearings - Monitor