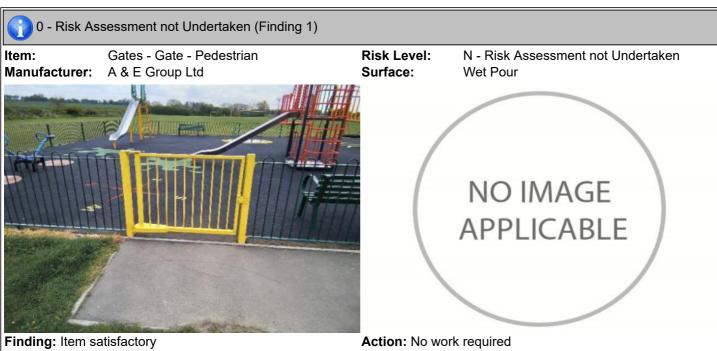

#### 0 - Risk Assessment not Undertaken

Item: Gate - Pedestrian Manufacturer: A & E Group Ltd

Surface Type: Wet Pour

**Item Quantity:** 1 **Equipment Compliance:** N/A Surface Area Compliance: N/A

**Total Findings:** 1

# Finding 1

Item satisfactory - No work required