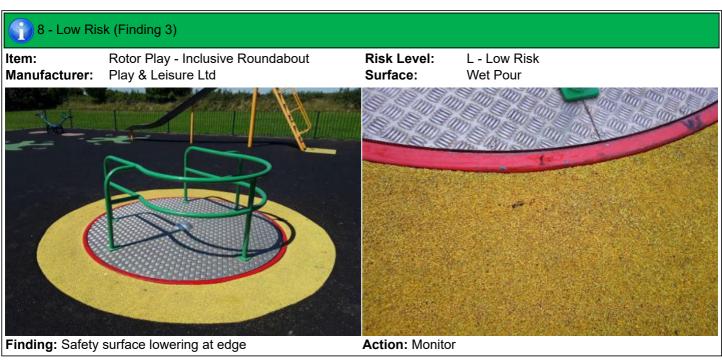

#### 8 - Low Risk

Inclusive Roundabout Item: Play & Leisure Ltd Manufacturer:

**Surface Type:** Wet Pour

**Item Quantity: Equipment Compliance:** No Surface Area Compliance: Yes

**Total Findings:** 4

Finding 1 Finding 2

Gap at Edge of roundabout - Possible finger trap? Yellow safety surface crumbling - Monitor

Finding 4

Safety surface lowering at edge - Monitor Excessive movement in bearings - Monitor