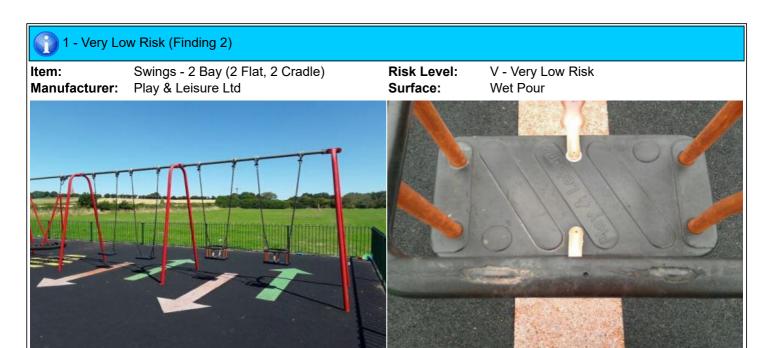

# 6 - Low Risk

2 Bay (2 Flat, 2 Cradle) Item: Play & Leisure Ltd Manufacturer:

Wet Pour **Surface Type:** 

**Item Quantity: Equipment Compliance:** No Surface Area Compliance: Yes

**Total Findings:** 5

Finding 1

Swing seats low ,miminum 400 mm - Repair required

Metal exposed on cradle seat - Monitor

Finding 3

Service, oil, grease required - Service required

Finding 4

Finding 2

Bracket rusting - Monitor

Finding 5

Crotch strap split - Repair required

Basket Swing - Type 1 Item: Manufacturer: Play & Leisure Ltd

Surface Type: Wet Pour

**Item Quantity: Equipment Compliance:** No Surface Area Compliance: Yes

Total Findings: 3