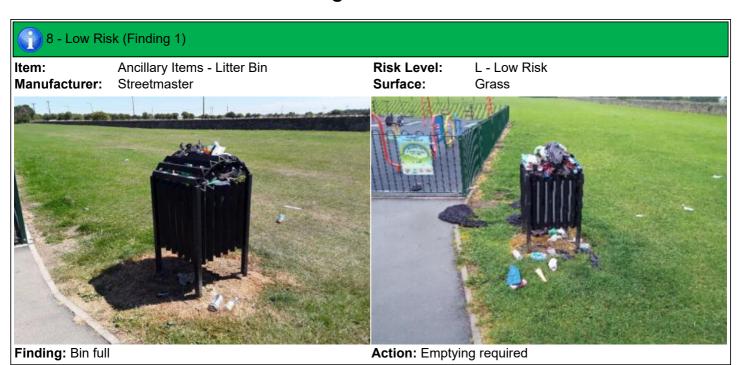

# 8 - Low Risk

Item: Litter Bin

Manufacturer: Streetmaster

Surface Type: Grass
Item Part Number: Cardiff

Item Quantity:1Equipment Compliance:N/ASurface Area Compliance:N/ATotal Findings:1

Finding 1

Bin full - Emptying required