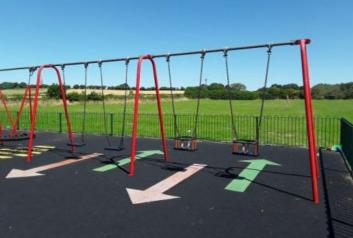

# 6 - Low Risk

2 Bay (2 Flat, 2 Cradle) Item: Play & Leisure Ltd Manufacturer:

Wet Pour **Surface Type:** 

**Item Quantity: Equipment Compliance:** No Surface Area Compliance: Yes

**Total Findings:** 5

Finding 1

Swing seats low ,miminum 400 mm - Repair required

Metal exposed on cradle seat - Monitor

Finding 3

Service, oil, grease required - Service required

Finding 4

Finding 2

Bracket rusting - Monitor

Finding 5

Crotch strap split - Repair required

Basket Swing - Type 1 Item: Manufacturer: Play & Leisure Ltd

Surface Type: Wet Pour

**Item Quantity: Equipment Compliance:** No Surface Area Compliance: Yes

Total Findings: 3

Finding 1 Finding 2

Seat low, minimum 400 mm - Repair required Service required - Oil/grease required

Finding 3

Dog bites - Monitor