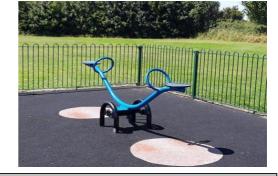

### 0 - Risk Assessment not Undertaken

Item: See Saw

Manufacturer: Play & Leisure Ltd

Surface Type: Wet Pour

Item Quantity:1Equipment Compliance:YesSurface Area Compliance:Yes

Total Findings: 1

# Finding 1

Paint chipped - Monitor