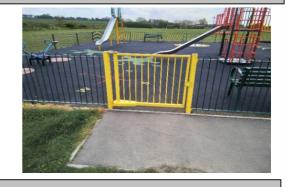

#### 0 - Risk Assessment not Undertaken

Item: Gate - Pedestrian Manufacturer: A & E Group Ltd

Surface Type: Wet Pour

**Item Quantity:** 1 **Equipment Compliance:** N/A Surface Area Compliance: N/A

**Total Findings:** 1

# Finding 1

Item satisfactory - No work required