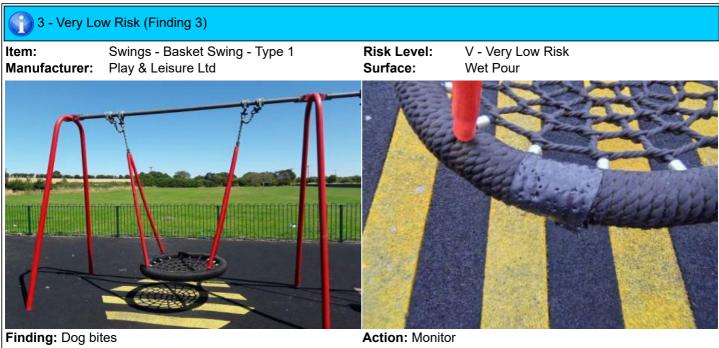

Crotch strap split - Repair required

Basket Swing - Type 1 Item: Manufacturer: Play & Leisure Ltd

Surface Type: Wet Pour

**Item Quantity: Equipment Compliance:** No Surface Area Compliance: Yes

Total Findings: 3

Finding 1 Finding 2

Seat low, minimum 400 mm - Repair required Service required - Oil/grease required

Finding 3

Dog bites - Monitor