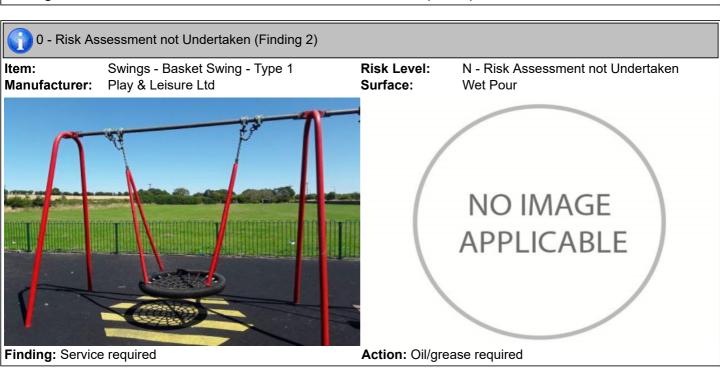

Crotch strap split - Repair required

Basket Swing - Type 1 Item: Manufacturer: Play & Leisure Ltd

Surface Type: Wet Pour

**Item Quantity: Equipment Compliance:** No Surface Area Compliance: Yes

Total Findings: 3

Finding 1 Finding 2

Seat low, minimum 400 mm - Repair required Service required - Oil/grease required

Finding 3

Dog bites - Monitor