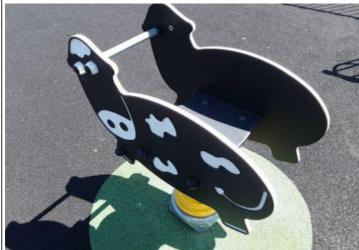

# 3 - Very Low Risk

Spring Cow Item: Manufacturer: Fahr Industries Surface Type: Wet Pour

**Item Quantity:** 1 **Equipment Compliance:** Yes Surface Area Compliance: Yes

Total Findings: 1

# Finding 1

Cup broken - New cup required

Item: Rocking Equipment - Spring Cow Risk Level: V - Very Low Risk

Manufacturer: Fahr Industries Surface: Wet Pour

Finding: Cup broken Action: New cup required