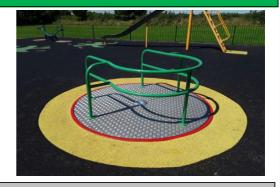

#### 8 - Low Risk

Inclusive Roundabout Item: Play & Leisure Ltd Manufacturer:

**Surface Type:** Wet Pour

**Item Quantity: Equipment Compliance:** No Surface Area Compliance: Yes

**Total Findings:** 4

Finding 1 Finding 2

Gap at Edge of roundabout - Possible finger trap? Yellow safety surface crumbling - Monitor

Finding 4

Safety surface lowering at edge - Monitor Excessive movement in bearings - Monitor