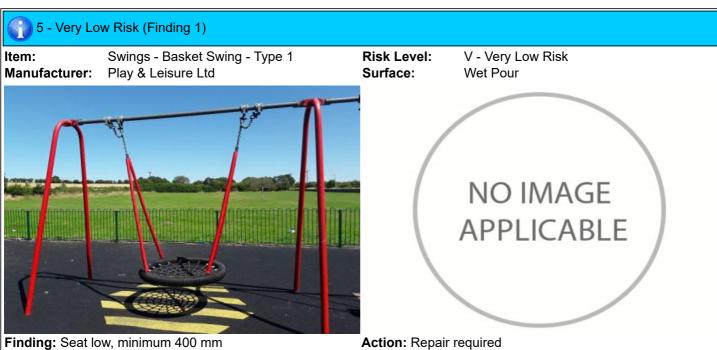

Crotch strap split - Repair required

Basket Swing - Type 1 Item: Manufacturer: Play & Leisure Ltd

Surface Type: Wet Pour

**Item Quantity: Equipment Compliance:** No Surface Area Compliance: Yes

Total Findings: 3

Finding 1 Finding 2

Seat low, minimum 400 mm - Repair required Service required - Oil/grease required

Finding 3

Dog bites - Monitor