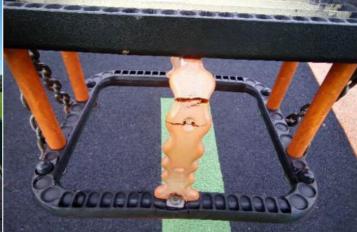

Crotch strap split - Repair required

Basket Swing - Type 1 Item: Manufacturer: Play & Leisure Ltd

Surface Type: Wet Pour

**Item Quantity: Equipment Compliance:** No Surface Area Compliance: Yes

Total Findings: 3

Finding 1 Finding 2

Seat low, minimum 400 mm - Repair required Service required - Oil/grease required

Finding 3

Dog bites - Monitor