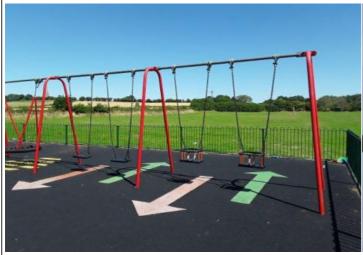

# 6 - Low Risk

2 Bay (2 Flat, 2 Cradle) Item: Play & Leisure Ltd Manufacturer:

Wet Pour **Surface Type:** 

**Item Quantity: Equipment Compliance:** No Surface Area Compliance: Yes

**Total Findings:** 5

Finding 1

Swing seats low ,miminum 400 mm - Repair required

Metal exposed on cradle seat - Monitor

Finding 3

Service, oil, grease required - Service required

Finding 4

Finding 2

Bracket rusting - Monitor

Finding 5

Crotch strap split - Repair required

Basket Swing - Type 1 Item: Manufacturer: Play & Leisure Ltd

Surface Type: Wet Pour

**Item Quantity: Equipment Compliance:** No Surface Area Compliance: Yes

Total Findings: 3

Finding 1 Finding 2

Seat low, minimum 400 mm - Repair required Service required - Oil/grease required

Finding 3

Dog bites - Monitor