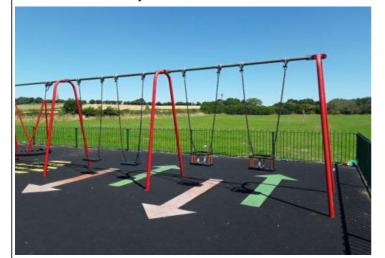

# 6 - Low Risk

2 Bay (2 Flat, 2 Cradle) Item: Play & Leisure Ltd Manufacturer:

Wet Pour **Surface Type:** 

**Item Quantity: Equipment Compliance:** No Surface Area Compliance: Yes

**Total Findings:** 5

Finding 1

Swing seats low ,miminum 400 mm - Repair required

Metal exposed on cradle seat - Monitor

Finding 3

Service, oil, grease required - Service required

Finding 4

Finding 2

Bracket rusting - Monitor

Finding 5

Crotch strap split - Repair required

Basket Swing - Type 1 Item: Manufacturer: Play & Leisure Ltd

Surface Type: Wet Pour

**Item Quantity: Equipment Compliance:** No Surface Area Compliance: Yes

Total Findings: 3