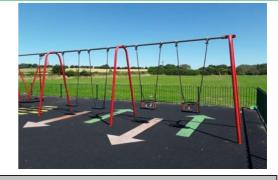

# 6 - Low Risk

2 Bay (2 Flat, 2 Cradle) Item: Play & Leisure Ltd Manufacturer:

Wet Pour **Surface Type:** 

**Item Quantity: Equipment Compliance:** No Surface Area Compliance: Yes

**Total Findings:** 5

Finding 1

Swing seats low ,miminum 400 mm - Repair required

Metal exposed on cradle seat - Monitor

Finding 3

Service, oil, grease required - Service required

Finding 4

Finding 2

Bracket rusting - Monitor

Finding 5

Crotch strap split - Repair required

Basket Swing - Type 1 Item: Manufacturer: Play & Leisure Ltd

Surface Type: Wet Pour

**Item Quantity: Equipment Compliance:** No Surface Area Compliance: Yes

Total Findings: 3

Finding 1 Finding 2

Seat low, minimum 400 mm - Repair required Service required - Oil/grease required

Finding 3

Dog bites - Monitor

# 5 - Very Low Risk (Finding 1)

Item: Swings - 2 Bay (2 Flat, 2 Cradle) Risk Level: V - Very Low Risk

Manufacturer: Play & Leisure Ltd Surface: Wet Pour

Finding: Metal exposed on cradle seat

Item: Swings - 2 Bay (2 Flat, 2 Cradle) Risk Level: N - Risk Assessment not Undertaken

**Action:** Monitor

Manufacturer: Play & Leisure Ltd Surface: Wet Pour

tem: Swings - 2 Bay (2 Flat, 2 Cradle) Risk Level: N - Risk Assessment not Undertaken

Manufacturer: Play & Leisure Ltd Surface: Wet Pour

Finding: Bracket rusting Action: Monitor

# 6 - Low Risk (Finding 5)

Item:Swings - 2 Bay (2 Flat, 2 Cradle)Risk Level:L - Low RiskManufacturer:Play & Leisure LtdSurface:Wet Pour

Finding: Crotch strap split Action: Repair required