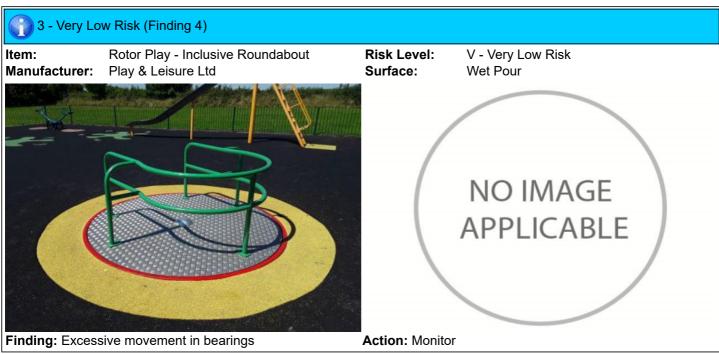

#### 8 - Low Risk

Inclusive Roundabout Item: Play & Leisure Ltd Manufacturer:

**Surface Type:** Wet Pour

**Item Quantity: Equipment Compliance:** No Surface Area Compliance: Yes

**Total Findings:** 4

Finding 1 Finding 2

Gap at Edge of roundabout - Possible finger trap? Yellow safety surface crumbling - Monitor

Finding 4

Safety surface lowering at edge - Monitor Excessive movement in bearings - Monitor