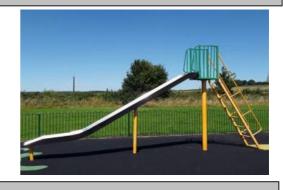

#### 0 - Risk Assessment not Undertaken

Item:Free Standing SlideManufacturer:Play & Leisure Ltd

Surface Type: Wet Pour

Item Quantity:1Equipment Compliance:NoSurface Area Compliance:Yes

Total Findings: 1

#### Finding 1

This item is satisfactory - no work required -