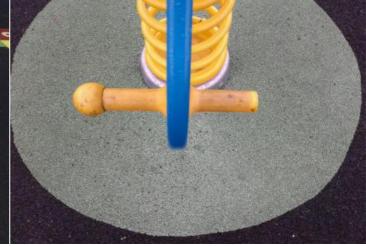

# 3 - Very Low Risk

Spring Cow Item: Manufacturer: Fahr Industries Surface Type: Wet Pour

**Item Quantity:** 1 **Equipment Compliance:** Yes Surface Area Compliance: Yes

Total Findings: 1

# Finding 1

Cup broken - New cup required

Item: Rocking Equipment - Spring Cow Risk Level: V - Very Low Risk

Manufacturer: Fahr Industries Surface: Wet Pour

Finding: Cup broken Action: New cup required