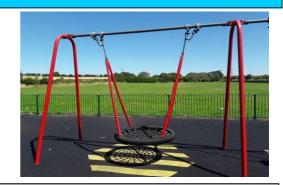

# 6 - Low Risk

2 Bay (2 Flat, 2 Cradle) Item: Play & Leisure Ltd Manufacturer:

Wet Pour **Surface Type:** 

**Item Quantity: Equipment Compliance:** No Surface Area Compliance: Yes

**Total Findings:** 5

Finding 1

Swing seats low ,miminum 400 mm - Repair required

Metal exposed on cradle seat - Monitor

Finding 3

Service, oil, grease required - Service required

Finding 4

Finding 2

Bracket rusting - Monitor

Finding 5

Crotch strap split - Repair required

Basket Swing - Type 1 Item: Manufacturer: Play & Leisure Ltd

Surface Type: Wet Pour

**Item Quantity: Equipment Compliance:** No Surface Area Compliance: Yes

Total Findings: 3

Finding 1 Finding 2

Seat low, minimum 400 mm - Repair required Service required - Oil/grease required

Finding 3

Dog bites - Monitor