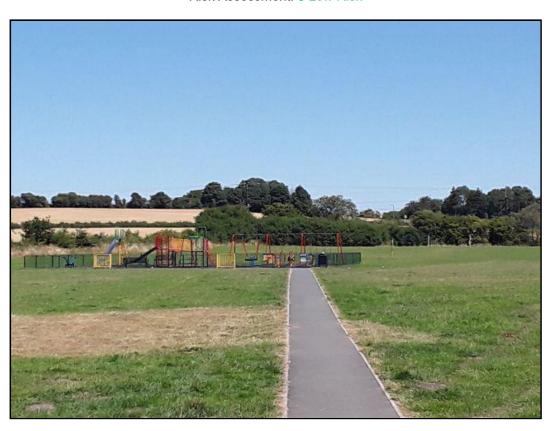

# Hangmans Lane

Inspection Ref: 1720584 Site Ref: 18404

Operational Inspection - 25-July-2022 - 09:15 Inspector Terry Hill

Risk Assessment: 8 Low Risk

#### Location:

The site is located in an area of public open space and is not directly overlooked by any properties in the local community.

#### **Disabled Access:**

Generally accessible; an area accessible to most.