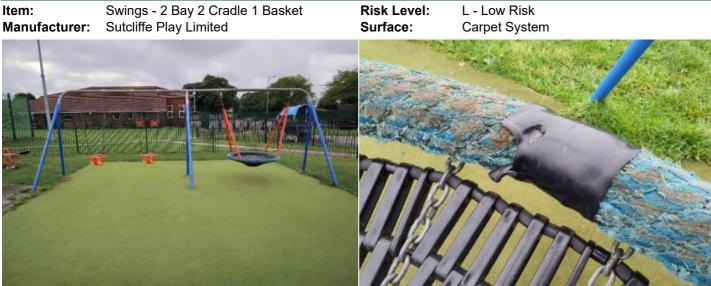

### 10 - Low Risk

**Total Findings:** 

| Item:                    | 2 Bay 2 Cradle 1 Basket |  |
|--------------------------|-------------------------|--|
| Manufacturer:            | Sutcliffe Play Limited  |  |
| Surface Type:            | Carpet System           |  |
| Item Quantity:           | 1                       |  |
| Equipment Compliance:    | Yes                     |  |
| Surface Area Compliance: | Yes                     |  |
| -                        |                         |  |
|                          |                         |  |

9

| Finding 1                                                                                                | Finding 2                                                                                                      |
|----------------------------------------------------------------------------------------------------------|----------------------------------------------------------------------------------------------------------------|
| There is some minor damage to the surface - Monitor for any further deterioration and repair as required | There is some wear to the shackles Monitor for any further deterioration and replace when 40% worn             |
| Finding 3                                                                                                | Finding 4                                                                                                      |
| The bushes are showing signs of wear - Monitor for any further deterioration and replace as required     | The seat has minor damage or wear - Monitor for any further deterioration and replace as required              |
| Finding 5                                                                                                | Finding 6                                                                                                      |
| The bushes are worn or missing - Replace worn or missing bushes                                          | There is some notable evidence of chain wear - Monitor for any further deterioration and replace when 40% worn |
| Finding 7                                                                                                | Finding 8                                                                                                      |
| The chain links are worn in excess of 40% and require renewing - Replace worn chains                     | There is some wear to the shackles Monitor for any further deterioration and replace when 40% worn             |
| Finding 9                                                                                                |                                                                                                                |
| Chain links are slightly bent - Monitor for any further deterioration and replace as required            | -                                                                                                              |