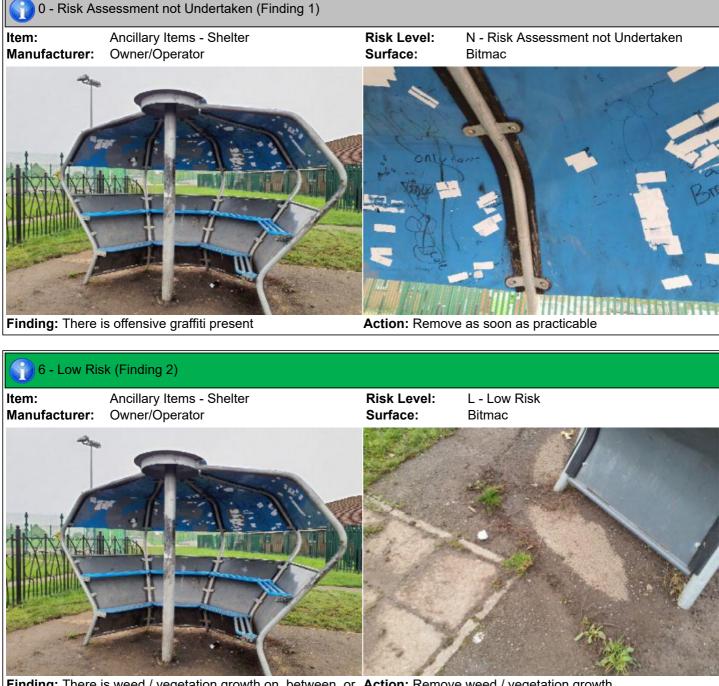

There is weed / vegetation growth on, between, or around the edges of the surfacing - Remove weed / vegetation growth