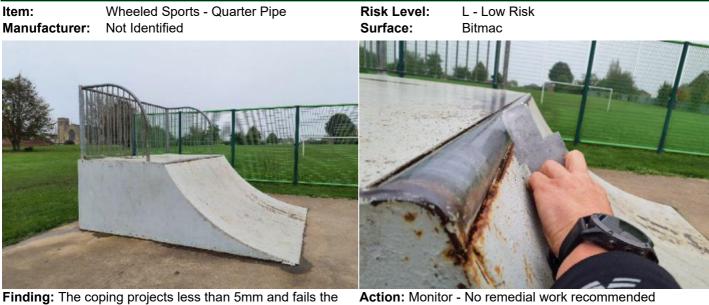

|  |
| Item:                             | Multi Use Games Area - Multi Use Games<br>Area (MUGA)       | Risk Level:     | L - Low Risk                                  |  |
| Manufacturer:                     | Parkdale Play & Leisure Ltd                                 | Surface:        | Bitmac                                        |  |
|                                   |                                                             | FERRE           |                                               |  |
| Finding: There                    | is some damage to the fence sections                        | Action: Monito  | r for any further deterioration and repair as |  |

Action: Monitor for any further deterioration and repair as required



requirements of BS EN 14974











## 6 - Low Risk (Finding 2) Wheeled Sports - Fun Box **Risk Level:** L - Low Risk Item: Not Identified Surface: Bitmac Manufacturer: Finding: The paintwork on this item has been damaged or Action: Treat affected areas and repaint worn exposing the metal underneath which is rusting / corroding 6 - Low Risk (Finding 1) Item: Wheeled Sports - Flat Ramp **Risk Level:** L - Low Risk Manufacturer: Not Identified Surface: Bitmac

Finding: There is some damage to the barrier sections

Action: Monitor for any further deterioration and repair as required



## 6 - Low Risk (Finding 2) Item: Wheeled Sports - Flat Ramp Manufacturer: Not Identified Surface: Bitmac









**Finding:** There is a change in the level of the rolling surface **Action:** Infill and remove the change in level in exc