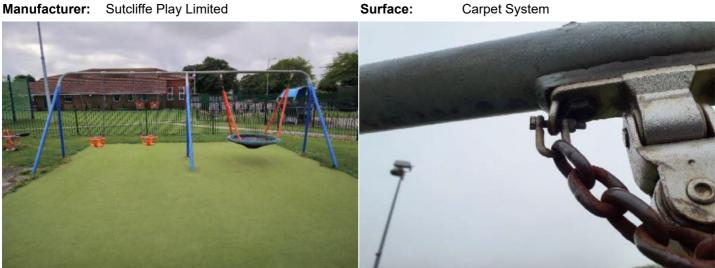

### 6 - Low Risk

| Item:                                                                                                               | 1 Bay 2 Seat (Flat)           |                                                                                                                |
|---------------------------------------------------------------------------------------------------------------------|-------------------------------|----------------------------------------------------------------------------------------------------------------|
| Manufacturer:                                                                                                       | Sutcliffe Play Limited        |                                                                                                                |
| Surface Type:                                                                                                       | Carpet System                 |                                                                                                                |
| Item Quantity:                                                                                                      | 1                             |                                                                                                                |
| Equipment Compliance:                                                                                               | No                            |                                                                                                                |
| Surface Area Compliance:                                                                                            | Yes                           |                                                                                                                |
| Total Findings:                                                                                                     | 6                             |                                                                                                                |
| Finding 1                                                                                                           |                               | Finding 2                                                                                                      |
| The chain openings are in excess of the 8.6mm as recommended by BS EN 1176 - Monitor - No remedial work recommended |                               | There is some notable evidence of chain wear - Monitor for any further deterioration and replace when 40% worn |
| Finding 3                                                                                                           |                               | Finding 4                                                                                                      |
| There is some wear to the shackles Monitor for any further deterioration and replace when 40% worn                  |                               | The bushes are showing signs of wear - Monitor for any further deterioration and replace as required           |
| Finding 5                                                                                                           |                               | Finding 6                                                                                                      |
| The swing seat connectors a                                                                                         | are loose - Tighten to secure | The seat has minor damage or wear - Monitor for any                                                            |

further deterioration and replace as required