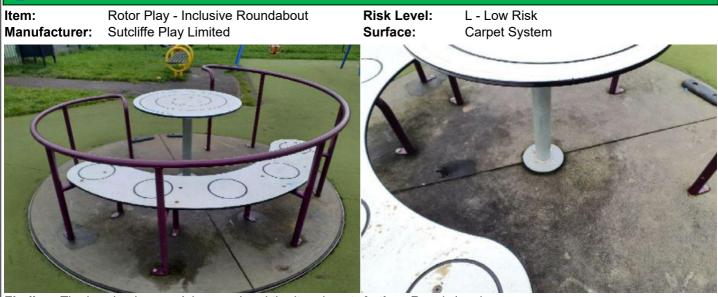

paint

| 8 - | Low | Risk |
|-----|-----|------|

| ltem:                    | Inclusive Roundabout   |                                                                                                                |
|--------------------------|------------------------|----------------------------------------------------------------------------------------------------------------|
| Item:                    |                        |                                                                                                                |
| Manufacturer:            | Sutcliffe Play Limited | The second s |
| Surface Type:            | Carpet System          | the second second                                                                                              |
| Item Quantity:           | 1                      | C                                                                                                              |
| Equipment Compliance:    | No                     | T                                                                                                              |
| Surface Area Compliance: | No                     |                                                                                                                |
|                          |                        |                                                                                                                |
| Total Findings:          | 5                      |                                                                                                                |

| Finding 1                                                                                                | Finding 2                                                                                                                                                                                                   |
|----------------------------------------------------------------------------------------------------------|-------------------------------------------------------------------------------------------------------------------------------------------------------------------------------------------------------------|
| The item has been damaged - Monitor for any further deterioration and replace as required                | The surfacing dimensions are short and do not meet with the requirements of the current applicable standard - Monitor - no remedial action recommended                                                      |
| Finding 3                                                                                                | Finding 4                                                                                                                                                                                                   |
| There is some minor damage to the surface - Monitor for any further deterioration and repair as required | There is a vertical displacement between the top surface of<br>the platform and the ground in excess of 20mm and fails the<br>requirements of BS EN 1176 Part 5 - Monitor - No remedial<br>work recommended |
| Finding 5                                                                                                |                                                                                                                                                                                                             |
| The bearing is worn / damaged and the item is not operating correctly - Repair / replace                 |                                                                                                                                                                                                             |