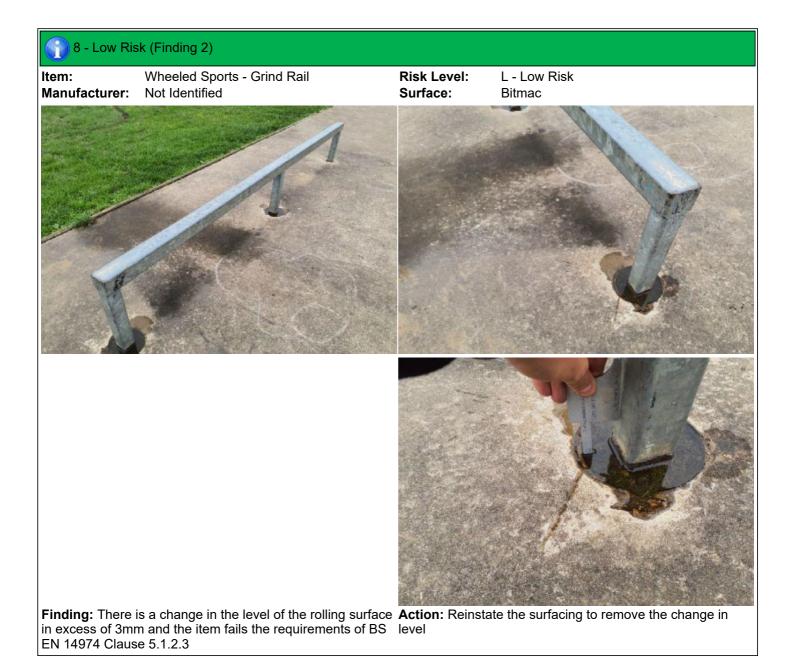

n exposing the metal underneath which is rusting / corroding 6 - Low Risk (Finding 1) Item: Wheeled Sports - Flat Ramp **Risk Level:** L - Low Risk Manufacturer: Not Identified Surface: Bitmac

Finding: There is some damage to the barrier sections

Action: Monitor for any further deterioration and repair as required



## 6 - Low Risk (Finding 2) Item: Wheeled Sports - Flat Ramp Manufacturer: Not Identified Surface: Bitmac









**Finding:** There is a change in the level of the rolling surface **Action:** Infill and remove the change in level in excess of 3mm and the item fails the requirements of BS EN 14974 Clause 5.1.2.3





**Finding:** Joints between the riding surfaces should not be greater than 5mm to meet the requirements of BS EN 14974 between the joints do not exceed 5mm









**Finding:** There is weed / vegetation growth on, between, or **Action:** Remove weed / vegetation growth around the edges of the surfacing