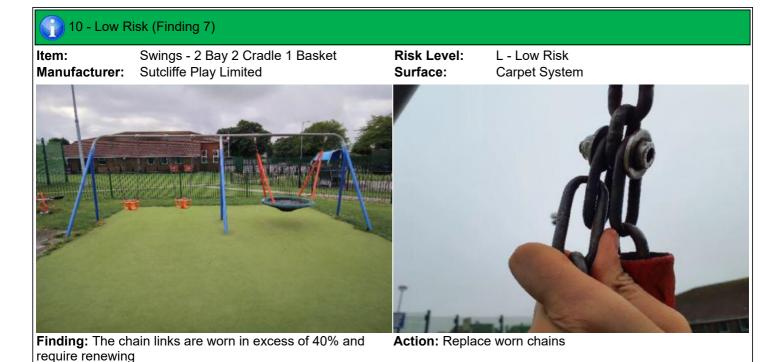

### 10 - Low Risk

**Total Findings:** 

| Item:                    | 2 Bay 2 Cradle 1 Basket |  |
|--------------------------|-------------------------|--|
| Manufacturer:            | Sutcliffe Play Limited  |  |
| Surface Type:            | Carpet System           |  |
| Item Quantity:           | 1                       |  |
| Equipment Compliance:    | Yes                     |  |
| Surface Area Compliance: | Yes                     |  |
| -                        |                         |  |
|                          |                         |  |

9

| Finding 1                                                                                                | Finding 2                                                                                                      |
|----------------------------------------------------------------------------------------------------------|----------------------------------------------------------------------------------------------------------------|
| There is some minor damage to the surface - Monitor for any further deterioration and repair as required | There is some wear to the shackles Monitor for any further deterioration and replace when 40% worn             |
| Finding 3                                                                                                | Finding 4                                                                                                      |
| The bushes are showing signs of wear - Monitor for any further deterioration and replace as required     | The seat has minor damage or wear - Monitor for any further deterioration and replace as required              |
| Finding 5                                                                                                | Finding 6                                                                                                      |
| The bushes are worn or missing - Replace worn or missing bushes                                          | There is some notable evidence of chain wear - Monitor for any further deterioration and replace when 40% worn |
| Finding 7                                                                                                | Finding 8                                                                                                      |
| The chain links are worn in excess of 40% and require renewing - Replace worn chains                     | There is some wear to the shackles Monitor for any further deterioration and replace when 40% worn             |
| Finding 9                                                                                                |                                                                                                                |
| Chain links are slightly bent - Monitor for any further deterioration and replace as required            | -                                                                                                              |