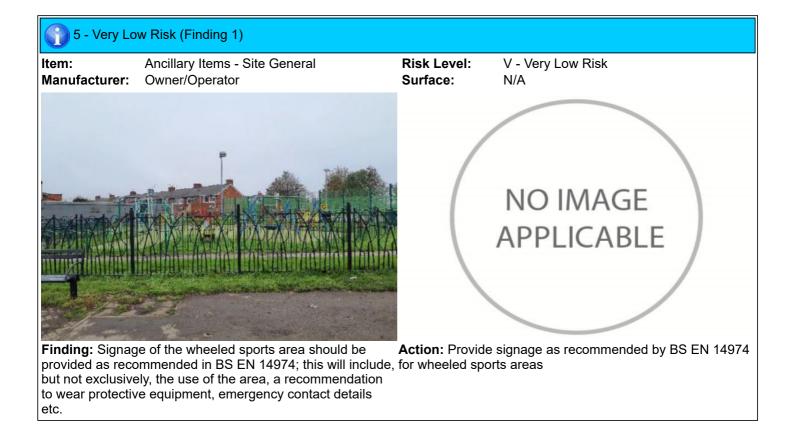

Other equipment that is not clearly identified as unsupervised or domestic (natural play, self-build equipment etc.) will be assessed for compliance with the relevant standard listed below:

- BS EN 15312 Free access multi-sports equipment
- BS EN 14974 Skateparks
- BS EN 16630 Permanently installed outdoor fitness equipment
- BS EN 16899 Parkour equipment (plus RPII/API guidance notes)

### Equipment has been assessed to the following standards where relevant:

BS EN 1176 Parts 1-11 (Playground equipment and surfacing)

BS EN 14974 (Facilities for users of roller sports equipment)

BS EN 15312 (Free access multi-sports equipment)