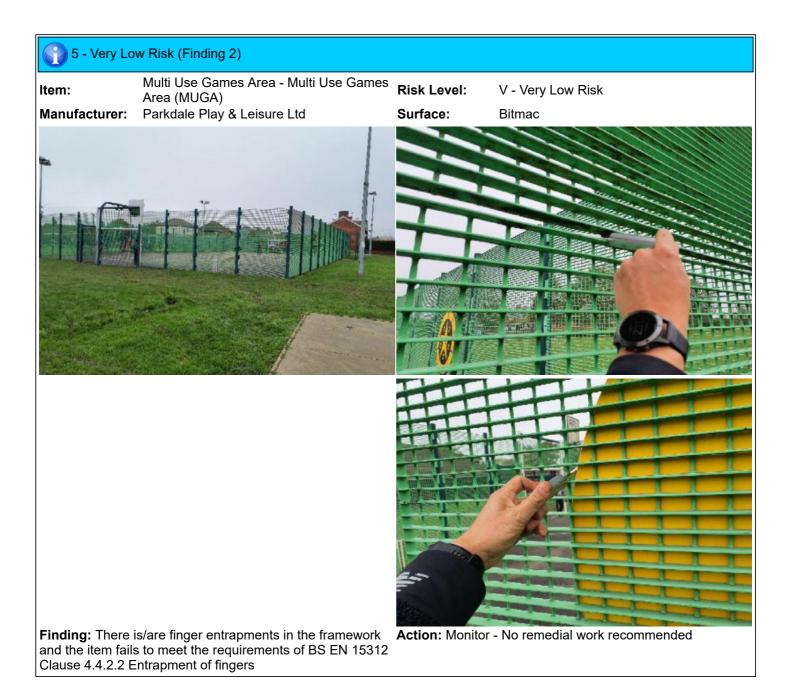

### 🕜 8 - Low Risk

| Item:<br>Manufacturer:<br>Surface Type:<br>Item Quantity:<br>Equipment Compliance: | Multi Play (Senior)<br>Sutcliffe Play Limited<br>Carpet System<br>1<br>No |           |  |
|------------------------------------------------------------------------------------|---------------------------------------------------------------------------|-----------|--|
| Surface Area Compliance:                                                           | Yes                                                                       |           |  |
| Total Findings:                                                                    | 6                                                                         |           |  |
| Finding 1                                                                          |                                                                           | Finding 2 |  |

| Finding 1                                                                                                              | Finding 2                                                                                                                                                                                 |
|------------------------------------------------------------------------------------------------------------------------|-------------------------------------------------------------------------------------------------------------------------------------------------------------------------------------------|
| There is/are bolt cap covers missing or damaged on the item - Replace missing or damaged bolt cap covers               | The ropes/nets are worn/damaged in places - Monitor for any further deterioration and repair or replace as required                                                                       |
| Finding 3                                                                                                              | Finding 4                                                                                                                                                                                 |
| There is offensive graffiti present - Remove as soon as practicable                                                    | The item fails to meet the requirements of BS EN 1176 Part 1 4.2.7.2 for head and neck entrapment in the framework - Monitor - No remedial work recommended                               |
| Finding 5                                                                                                              | Finding 6                                                                                                                                                                                 |
| There is algae, silt or moss growth on the surface resulting<br>in slippery conditions - Clean and treat appropriately | There is/are finger entrapment/s in the framework and the item fails to meet the requirements of BS EN 1176 Part 1 4.2.7.6 Entrapment of fingers - Monitor - No remedial work recommended |