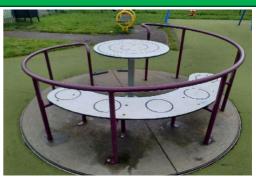

paint

| 8 - | Low | Risk |
|-----|-----|------|

| ltem:                    | Inclusive Roundabout   |                                                                                                                |
|--------------------------|------------------------|----------------------------------------------------------------------------------------------------------------|
| Item:                    |                        |                                                                                                                |
| Manufacturer:            | Sutcliffe Play Limited | The second s |
| Surface Type:            | Carpet System          | the second second                                                                                              |
| Item Quantity:           | 1                      | C                                                                                                              |
| Equipment Compliance:    | No                     | T                                                                                                              |
| Surface Area Compliance: | No                     |                                                                                                                |
|                          |                        |                                                                                                                |
| Total Findings:          | 5                      |                                                                                                                |

| Finding 1                                                                                                | Finding 2                                                                                                                                                                                                   |
|----------------------------------------------------------------------------------------------------------|-------------------------------------------------------------------------------------------------------------------------------------------------------------------------------------------------------------|
| The item has been damaged - Monitor for any further deterioration and replace as required                | The surfacing dimensions are short and do not meet with the requirements of the current applicable standard - Monitor - no remedial action recommended                                                      |
| Finding 3                                                                                                | Finding 4                                                                                                                                                                                                   |
| There is some minor damage to the surface - Monitor for any further deterioration and repair as required | There is a vertical displacement between the top surface of<br>the platform and the ground in excess of 20mm and fails the<br>requirements of BS EN 1176 Part 5 - Monitor - No remedial<br>work recommended |
| Finding 5                                                                                                |                                                                                                                                                                                                             |
| The bearing is worn / damaged and the item is not operating correctly - Repair / replace                 |                                                                                                                                                                                                             |