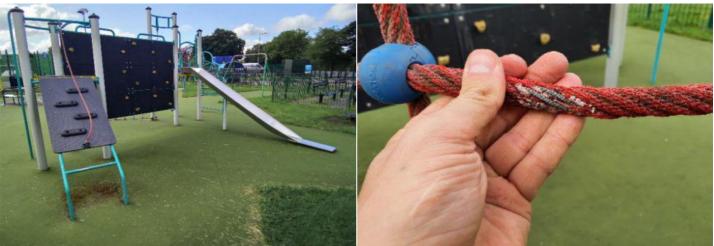

### 🕜 8 - Low Risk

| Item:<br>Manufacturer:<br>Surface Type:<br>Item Quantity:<br>Equipment Compliance: | Multi Play (Senior)<br>Sutcliffe Play Limited<br>Carpet System<br>1<br>No |           |  |
|------------------------------------------------------------------------------------|---------------------------------------------------------------------------|-----------|--|
| Surface Area Compliance:                                                           | Yes                                                                       |           |  |
| Total Findings:                                                                    | 6                                                                         |           |  |
| Finding 1                                                                          |                                                                           | Finding 2 |  |

| Finding 1                                                                                                              | Finding 2                                                                                                                                                                                 |
|------------------------------------------------------------------------------------------------------------------------|-------------------------------------------------------------------------------------------------------------------------------------------------------------------------------------------|
| There is/are bolt cap covers missing or damaged on the item - Replace missing or damaged bolt cap covers               | The ropes/nets are worn/damaged in places - Monitor for any further deterioration and repair or replace as required                                                                       |
| Finding 3                                                                                                              | Finding 4                                                                                                                                                                                 |
| There is offensive graffiti present - Remove as soon as practicable                                                    | The item fails to meet the requirements of BS EN 1176 Part 1 4.2.7.2 for head and neck entrapment in the framework - Monitor - No remedial work recommended                               |
| Finding 5                                                                                                              | Finding 6                                                                                                                                                                                 |
| There is algae, silt or moss growth on the surface resulting<br>in slippery conditions - Clean and treat appropriately | There is/are finger entrapment/s in the framework and the item fails to meet the requirements of BS EN 1176 Part 1 4.2.7.6 Entrapment of fingers - Monitor - No remedial work recommended |