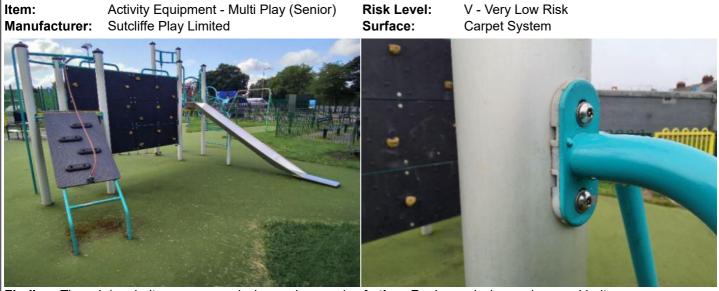

### 🕜 8 - Low Risk

| Item:<br>Manufacturer:<br>Surface Type:<br>Item Quantity:<br>Equipment Compliance: | Multi Play (Senior)<br>Sutcliffe Play Limited<br>Carpet System<br>1<br>No |           |  |
|------------------------------------------------------------------------------------|---------------------------------------------------------------------------|-----------|--|
| Surface Area Compliance:                                                           | Yes                                                                       |           |  |
| Total Findings:                                                                    | 6                                                                         |           |  |
| Finding 1                                                                          |                                                                           | Finding 2 |  |

| Finding 1                                                                                                              | Finding 2                                                                                                                                                                                 |
|------------------------------------------------------------------------------------------------------------------------|-------------------------------------------------------------------------------------------------------------------------------------------------------------------------------------------|
| There is/are bolt cap covers missing or damaged on the item - Replace missing or damaged bolt cap covers               | The ropes/nets are worn/damaged in places - Monitor for any further deterioration and repair or replace as required                                                                       |
| Finding 3                                                                                                              | Finding 4                                                                                                                                                                                 |
| There is offensive graffiti present - Remove as soon as practicable                                                    | The item fails to meet the requirements of BS EN 1176 Part 1 4.2.7.2 for head and neck entrapment in the framework - Monitor - No remedial work recommended                               |
| Finding 5                                                                                                              | Finding 6                                                                                                                                                                                 |
| There is algae, silt or moss growth on the surface resulting<br>in slippery conditions - Clean and treat appropriately | There is/are finger entrapment/s in the framework and the item fails to meet the requirements of BS EN 1176 Part 1 4.2.7.6 Entrapment of fingers - Monitor - No remedial work recommended |