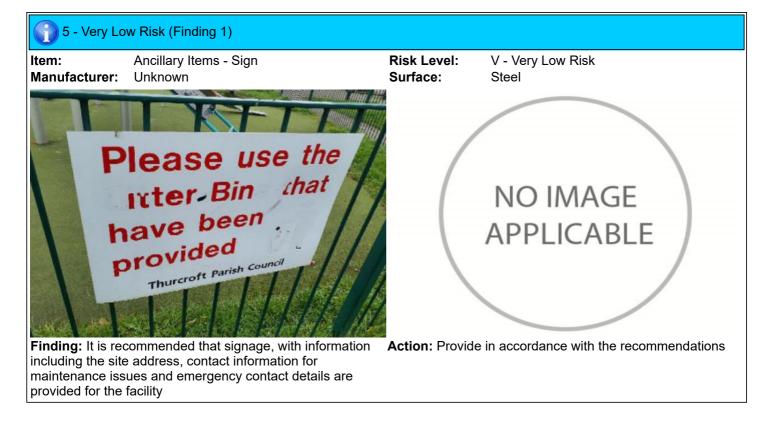

### Location:

The site is partially overlooked by properties in the local community **Disabled Access:** Generally accessible; an area accessible to most.

| ltem:                    | Sign    |                                                   |
|--------------------------|---------|---------------------------------------------------|
| Manufacturer:            | Unknown |                                                   |
| Surface Type:            | Steel   | Please use the                                    |
| Item Quantity:           | 1       | Flease doe that                                   |
| Equipment Compliance:    | N/A     | ixter-Bin chat                                    |
| Surface Area Compliance: | N/A     | have been<br>provided<br>Thurcroft Parish Council |
| Total Findings:          | 1       | Thurcroft Paris                                   |

It is recommended that signage, with information including the site address, contact information for maintenance issues and emergency contact details are provided for the facility - Provide in accordance with the recommendations