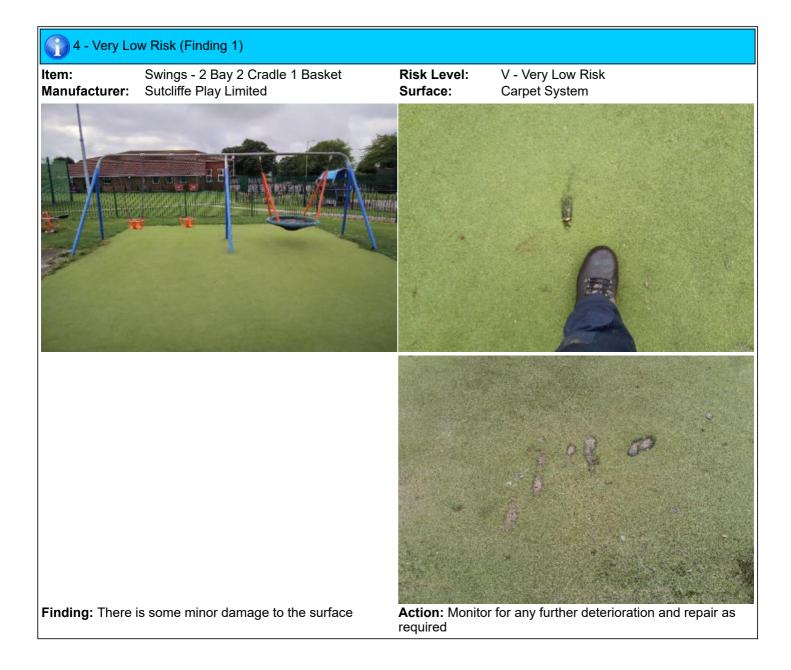

### 10 - Low Risk

**Total Findings:** 

| Item:                    | 2 Bay 2 Cradle 1 Basket |  |
|--------------------------|-------------------------|--|
| Manufacturer:            | Sutcliffe Play Limited  |  |
| Surface Type:            | Carpet System           |  |
| Item Quantity:           | 1                       |  |
| Equipment Compliance:    | Yes                     |  |
| Surface Area Compliance: | Yes                     |  |
| -                        |                         |  |
|                          |                         |  |

9

| Finding 1                                                                                                | Finding 2                                                                                                      |
|----------------------------------------------------------------------------------------------------------|----------------------------------------------------------------------------------------------------------------|
| There is some minor damage to the surface - Monitor for any further deterioration and repair as required | There is some wear to the shackles Monitor for any further deterioration and replace when 40% worn             |
| Finding 3                                                                                                | Finding 4                                                                                                      |
| The bushes are showing signs of wear - Monitor for any further deterioration and replace as required     | The seat has minor damage or wear - Monitor for any further deterioration and replace as required              |
| Finding 5                                                                                                | Finding 6                                                                                                      |
| The bushes are worn or missing - Replace worn or missing bushes                                          | There is some notable evidence of chain wear - Monitor for any further deterioration and replace when 40% worn |
| Finding 7                                                                                                | Finding 8                                                                                                      |
| The chain links are worn in excess of 40% and require renewing - Replace worn chains                     | There is some wear to the shackles Monitor for any further deterioration and replace when 40% worn             |
| Finding 9                                                                                                |                                                                                                                |
| Chain links are slightly bent - Monitor for any further deterioration and replace as required            | -                                                                                                              |