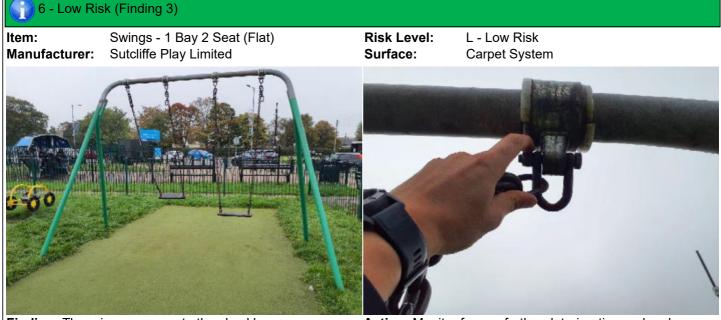

### 6 - Low Risk

| Item:                                                                                                               | 1 Bay 2 Seat (Flat)           |                                                                                                                |
|---------------------------------------------------------------------------------------------------------------------|-------------------------------|----------------------------------------------------------------------------------------------------------------|
| Manufacturer:                                                                                                       | Sutcliffe Play Limited        |                                                                                                                |
| Surface Type:                                                                                                       | Carpet System                 |                                                                                                                |
| Item Quantity:                                                                                                      | 1                             |                                                                                                                |
| Equipment Compliance:                                                                                               | No                            |                                                                                                                |
| Surface Area Compliance:                                                                                            | Yes                           |                                                                                                                |
| Total Findings:                                                                                                     | 6                             |                                                                                                                |
| Finding 1                                                                                                           |                               | Finding 2                                                                                                      |
| The chain openings are in excess of the 8.6mm as recommended by BS EN 1176 - Monitor - No remedial work recommended |                               | There is some notable evidence of chain wear - Monitor for any further deterioration and replace when 40% worn |
| Finding 3                                                                                                           |                               | Finding 4                                                                                                      |
| There is some wear to the shackles Monitor for any further deterioration and replace when 40% worn                  |                               | The bushes are showing signs of wear - Monitor for any further deterioration and replace as required           |
| Finding 5                                                                                                           |                               | Finding 6                                                                                                      |
| The swing seat connectors a                                                                                         | are loose - Tighten to secure | The seat has minor damage or wear - Monitor for any                                                            |

further deterioration and replace as required