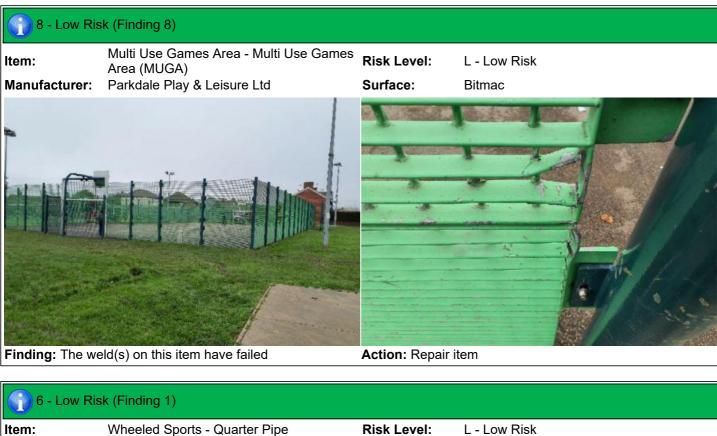

|  |
| Item:                             | Multi Use Games Area - Multi Use Games<br>Area (MUGA)       | Risk Level:     | L - Low Risk                                  |  |
| Manufacturer:                     | Parkdale Play & Leisure Ltd                                 | Surface:        | Bitmac                                        |  |
|                                   |                                                             | FERRE           |                                               |  |
| Finding: There                    | is some damage to the fence sections                        | Action: Monito  | r for any further deterioration and repair as |  |

Action: Monitor for any further deterioration and repair as required



requirements of BS EN 14974











## 6 - Low Risk (Finding 2) Wheeled Sports - Fun Box **Risk Level:** L - Low Risk Item: Not Identified Surface: Bitmac Manufacturer: Finding: The paintwork on this item has been damaged or Action: Treat affected areas and repaint worn exposing the metal underneath which is rusting / corroding 6 - Low Risk (Finding 1) Item: Wheeled Sports - Flat Ramp **Risk Level:** L - Low Risk Manufacturer: Not Identified Surface: Bitmac

Finding: There is some damage to the barrier sections

Action: Monitor for any further deterioration and repair as required



## 6 - Low Risk (Finding 2) Item: Wheeled Sports - Flat Ramp Manufacturer: Not Identified Surface: Bitmac









**Finding:** There is a change in the level of the rolling surface **Action:** Infill and remove the change in level in e