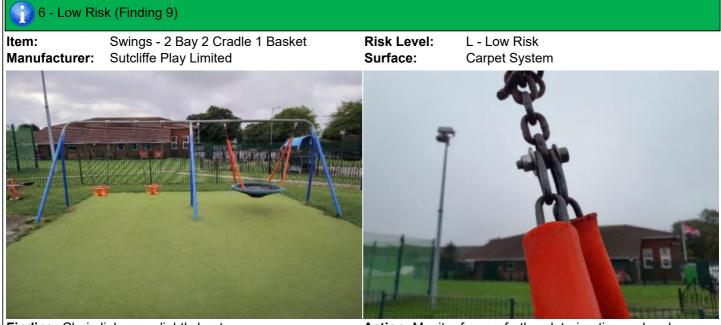

### 6 - Low Risk

| Item:                                                                                                               | 1 Bay 2 Seat (Flat)           |                                                                                                                |
|---------------------------------------------------------------------------------------------------------------------|-------------------------------|----------------------------------------------------------------------------------------------------------------|
| Manufacturer:                                                                                                       | Sutcliffe Play Limited        |                                                                                                                |
| Surface Type:                                                                                                       | Carpet System                 |                                                                                                                |
| Item Quantity:                                                                                                      | 1                             |                                                                                                                |
| Equipment Compliance:                                                                                               | No                            |                                                                                                                |
| Surface Area Compliance:                                                                                            | Yes                           |                                                                                                                |
| Total Findings:                                                                                                     | 6                             |                                                                                                                |
| Finding 1                                                                                                           |                               | Finding 2                                                                                                      |
| The chain openings are in excess of the 8.6mm as recommended by BS EN 1176 - Monitor - No remedial work recommended |                               | There is some notable evidence of chain wear - Monitor for any further deterioration and replace when 40% worn |
| Finding 3                                                                                                           |                               | Finding 4                                                                                                      |
| There is some wear to the shackles Monitor for any further deterioration and replace when 40% worn                  |                               | The bushes are showing signs of wear - Monitor for any further deterioration and replace as required           |
| Finding 5                                                                                                           |                               | Finding 6                                                                                                      |
| The swing seat connectors a                                                                                         | are loose - Tighten to secure | The seat has minor damage or wear - Monitor for any                                                            |

further deterioration and replace as required