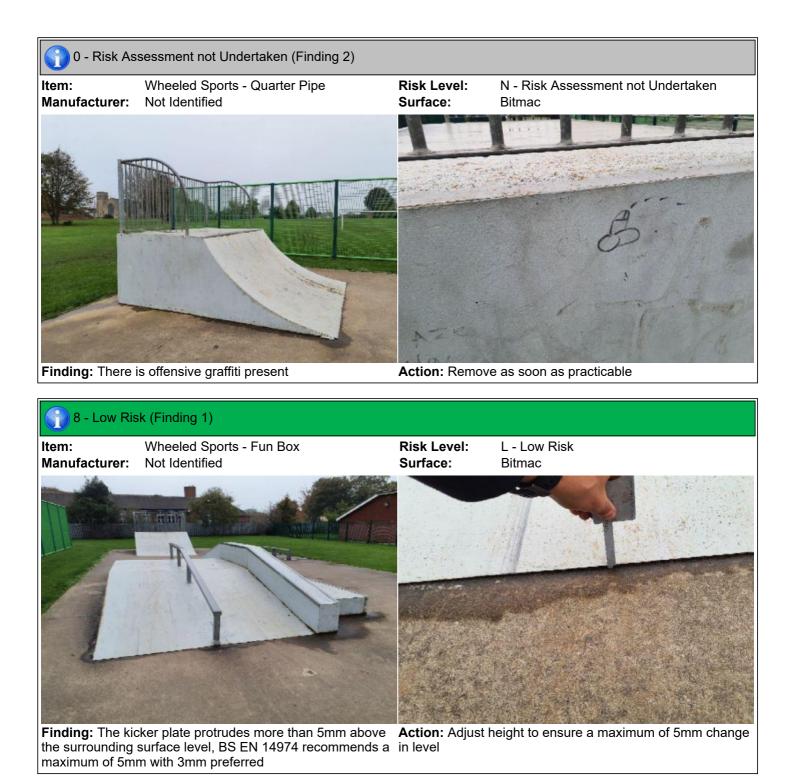

|  |
| Item:                             | Multi Use Games Area - Multi Use Games<br>Area (MUGA)       | Risk Level:     | L - Low Risk                                  |  |
| Manufacturer:                     | Parkdale Play & Leisure Ltd                                 | Surface:        | Bitmac                                        |  |
|                                   |                                                             | FERRE           |                                               |  |
| Finding: There                    | is some damage to the fence sections                        | Action: Monito  | r for any further deterioration and repair as |  |

Action: Monitor for any further deterioration and repair as required



requirements of BS EN 14974











## 6 - Low Risk (Finding 2) Wheeled Sports - Fun Box **Risk Level:** L - Low Risk Item: Not Identified Surface: Bitmac Manufacturer: Finding: The paintwork on this item has been damaged or Action: Treat affected areas and repaint worn exposing the metal underneath which is rusting / corroding 6 - Low Risk (Finding 1) Item: Wheeled Sports - Flat Ramp **Risk Level:** L - Low Risk Manufacturer: Not Identified Surface: Bitmac

Finding: There is some damage to the barrier sections

Action: Monitor for any further deterioration and repair as required



## 6 - Low Risk (Finding 2) Item: Wheeled Sports - Flat Ramp Manufacturer: Not Identified Surface: Bitmac









**Finding:** There is a change in the level of the rolling surface **Action:** Infill and remove the change in level in excess