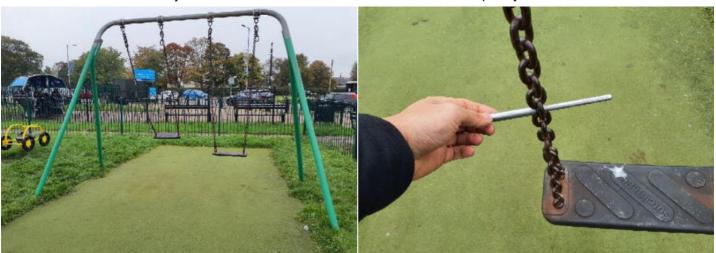

### 6 - Low Risk

| Item:                                                                                                               | 1 Bay 2 Seat (Flat)           |                                                                                                                |
|---------------------------------------------------------------------------------------------------------------------|-------------------------------|----------------------------------------------------------------------------------------------------------------|
| Manufacturer:                                                                                                       | Sutcliffe Play Limited        |                                                                                                                |
| Surface Type:                                                                                                       | Carpet System                 |                                                                                                                |
| Item Quantity:                                                                                                      | 1                             |                                                                                                                |
| Equipment Compliance:                                                                                               | No                            |                                                                                                                |
| Surface Area Compliance:                                                                                            | Yes                           |                                                                                                                |
| Total Findings:                                                                                                     | 6                             |                                                                                                                |
| Finding 1                                                                                                           |                               | Finding 2                                                                                                      |
| The chain openings are in excess of the 8.6mm as recommended by BS EN 1176 - Monitor - No remedial work recommended |                               | There is some notable evidence of chain wear - Monitor for any further deterioration and replace when 40% worn |
| Finding 3                                                                                                           |                               | Finding 4                                                                                                      |
| There is some wear to the shackles Monitor for any further deterioration and replace when 40% worn                  |                               | The bushes are showing signs of wear - Monitor for any further deterioration and replace as required           |
| Finding 5                                                                                                           |                               | Finding 6                                                                                                      |
| The swing seat connectors a                                                                                         | are loose - Tighten to secure | The seat has minor damage or wear - Monitor for any                                                            |

further deterioration and replace as required