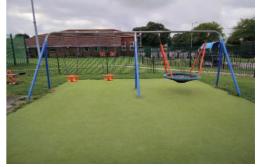

### 6 - Low Risk

| Item:                                                                                                               | 1 Bay 2 Seat (Flat)           |                                                                                                                |
|---------------------------------------------------------------------------------------------------------------------|-------------------------------|----------------------------------------------------------------------------------------------------------------|
| Manufacturer:                                                                                                       | Sutcliffe Play Limited        |                                                                                                                |
| Surface Type:                                                                                                       | Carpet System                 |                                                                                                                |
| Item Quantity:                                                                                                      | 1                             |                                                                                                                |
| Equipment Compliance:                                                                                               | No                            |                                                                                                                |
| Surface Area Compliance:                                                                                            | Yes                           |                                                                                                                |
| Total Findings:                                                                                                     | 6                             |                                                                                                                |
| Finding 1                                                                                                           |                               | Finding 2                                                                                                      |
| The chain openings are in excess of the 8.6mm as recommended by BS EN 1176 - Monitor - No remedial work recommended |                               | There is some notable evidence of chain wear - Monitor for any further deterioration and replace when 40% worn |
| Finding 3                                                                                                           |                               | Finding 4                                                                                                      |
| There is some wear to the shackles Monitor for any further deterioration and replace when 40% worn                  |                               | The bushes are showing signs of wear - Monitor for any further deterioration and replace as required           |
| Finding 5                                                                                                           |                               | Finding 6                                                                                                      |
| The swing seat connectors a                                                                                         | are loose - Tighten to secure | The seat has minor damage or wear - Monitor for any                                                            |

further deterioration and replace as required