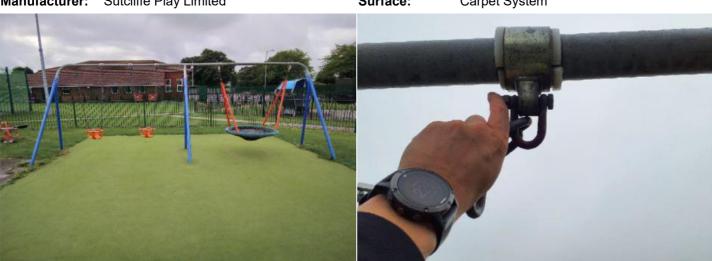

### 6 - Low Risk

| Item:                                                                                                               | 1 Bay 2 Seat (Flat)           |                                                                                                                |
|---------------------------------------------------------------------------------------------------------------------|-------------------------------|----------------------------------------------------------------------------------------------------------------|
| Manufacturer:                                                                                                       | Sutcliffe Play Limited        |                                                                                                                |
| Surface Type:                                                                                                       | Carpet System                 |                                                                                                                |
| Item Quantity:                                                                                                      | 1                             |                                                                                                                |
| Equipment Compliance:                                                                                               | No                            |                                                                                                                |
| Surface Area Compliance:                                                                                            | Yes                           |                                                                                                                |
| Total Findings:                                                                                                     | 6                             |                                                                                                                |
| Finding 1                                                                                                           |                               | Finding 2                                                                                                      |
| The chain openings are in excess of the 8.6mm as recommended by BS EN 1176 - Monitor - No remedial work recommended |                               | There is some notable evidence of chain wear - Monitor for any further deterioration and replace when 40% worn |
| Finding 3                                                                                                           |                               | Finding 4                                                                                                      |
| There is some wear to the shackles Monitor for any further deterioration and replace when 40% worn                  |                               | The bushes are showing signs of wear - Monitor for any further deterioration and replace as required           |
| Finding 5                                                                                                           |                               | Finding 6                                                                                                      |
| The swing seat connectors a                                                                                         | are loose - Tighten to secure | The seat has minor damage or wear - Monitor for any                                                            |