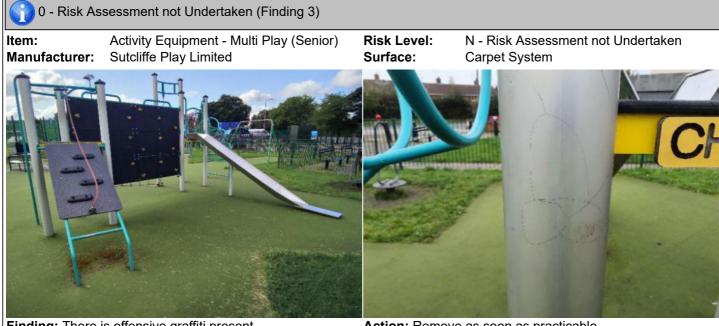

### 🕜 8 - Low Risk

| Item:<br>Manufacturer:<br>Surface Type:<br>Item Quantity:<br>Equipment Compliance: | Multi Play (Senior)<br>Sutcliffe Play Limited<br>Carpet System<br>1<br>No |           |  |
|------------------------------------------------------------------------------------|---------------------------------------------------------------------------|-----------|--|
| Surface Area Compliance:                                                           | Yes                                                                       |           |  |
| Total Findings:                                                                    | 6                                                                         |           |  |
| Finding 1                                                                          |                                                                           | Finding 2 |  |

| Finding 1                                                                                                              | Finding 2                                                                                                                                                                                 |
|------------------------------------------------------------------------------------------------------------------------|-------------------------------------------------------------------------------------------------------------------------------------------------------------------------------------------|
| There is/are bolt cap covers missing or damaged on the item - Replace missing or damaged bolt cap covers               | The ropes/nets are worn/damaged in places - Monitor for any further deterioration and repair or replace as required                                                                       |
| Finding 3                                                                                                              | Finding 4                                                                                                                                                                                 |
| There is offensive graffiti present - Remove as soon as practicable                                                    | The item fails to meet the requirements of BS EN 1176 Part 1 4.2.7.2 for head and neck entrapment in the framework - Monitor - No remedial work recommended                               |
| Finding 5                                                                                                              | Finding 6                                                                                                                                                                                 |
| There is algae, silt or moss growth on the surface resulting<br>in slippery conditions - Clean and treat appropriately | There is/are finger entrapment/s in the framework and the item fails to meet the requirements of BS EN 1176 Part 1 4.2.7.6 Entrapment of fingers - Monitor - No remedial work recommended |