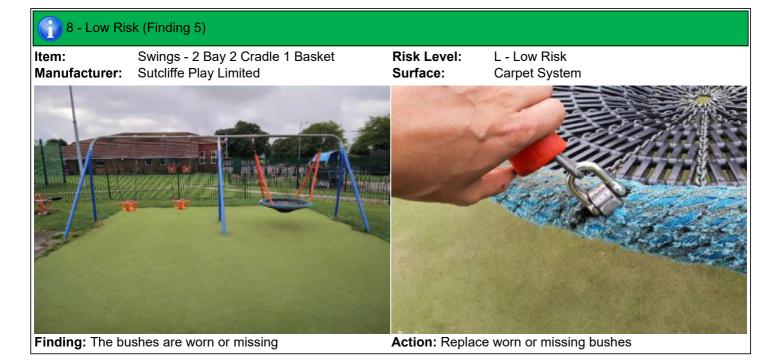

### 10 - Low Risk

**Total Findings:** 

| Item:                    | 2 Bay 2 Cradle 1 Basket |  |
|--------------------------|-------------------------|--|
| Manufacturer:            | Sutcliffe Play Limited  |  |
| Surface Type:            | Carpet System           |  |
| Item Quantity:           | 1                       |  |
| Equipment Compliance:    | Yes                     |  |
| Surface Area Compliance: | Yes                     |  |
| -                        |                         |  |
|                          |                         |  |

9

| Finding 1                                                                                                | Finding 2                                                                                                      |
|----------------------------------------------------------------------------------------------------------|----------------------------------------------------------------------------------------------------------------|
| There is some minor damage to the surface - Monitor for any further deterioration and repair as required | There is some wear to the shackles Monitor for any further deterioration and replace when 40% worn             |
| Finding 3                                                                                                | Finding 4                                                                                                      |
| The bushes are showing signs of wear - Monitor for any further deterioration and replace as required     | The seat has minor damage or wear - Monitor for any further deterioration and replace as required              |
| Finding 5                                                                                                | Finding 6                                                                                                      |
| The bushes are worn or missing - Replace worn or missing bushes                                          | There is some notable evidence of chain wear - Monitor for any further deterioration and replace when 40% worn |
| Finding 7                                                                                                | Finding 8                                                                                                      |
| The chain links are worn in excess of 40% and require renewing - Replace worn chains                     | There is some wear to the shackles Monitor for any further deterioration and replace when 40% worn             |
| Finding 9                                                                                                |                                                                                                                |
| Chain links are slightly bent - Monitor for any further deterioration and replace as required            | -                                                                                                              |