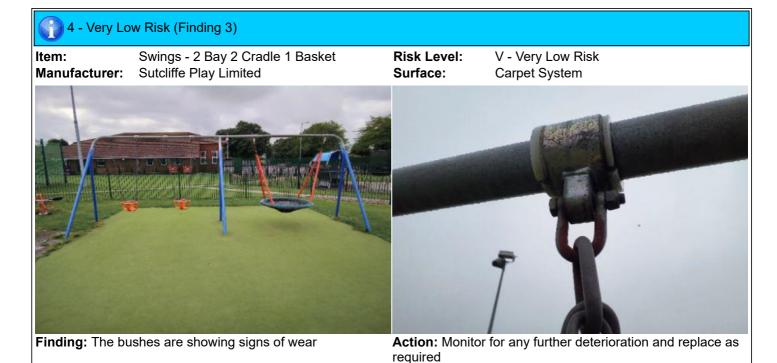

### 10 - Low Risk

**Total Findings:** 

| Item:                    | 2 Bay 2 Cradle 1 Basket |  |
|--------------------------|-------------------------|--|
| Manufacturer:            | Sutcliffe Play Limited  |  |
| Surface Type:            | Carpet System           |  |
| Item Quantity:           | 1                       |  |
| Equipment Compliance:    | Yes                     |  |
| Surface Area Compliance: | Yes                     |  |
| -                        |                         |  |
|                          |                         |  |

9

| Finding 1                                                                                                | Finding 2                                                                                                      |
|----------------------------------------------------------------------------------------------------------|----------------------------------------------------------------------------------------------------------------|
| There is some minor damage to the surface - Monitor for any further deterioration and repair as required | There is some wear to the shackles Monitor for any further deterioration and replace when 40% worn             |
| Finding 3                                                                                                | Finding 4                                                                                                      |
| The bushes are showing signs of wear - Monitor for any further deterioration and replace as required     | The seat has minor damage or wear - Monitor for any further deterioration and replace as required              |
| Finding 5                                                                                                | Finding 6                                                                                                      |
| The bushes are worn or missing - Replace worn or missing bushes                                          | There is some notable evidence of chain wear - Monitor for any further deterioration and replace when 40% worn |
| Finding 7                                                                                                | Finding 8                                                                                                      |
| The chain links are worn in excess of 40% and require renewing - Replace worn chains                     | There is some wear to the shackles Monitor for any further deterioration and replace when 40% worn             |
| Finding 9                                                                                                |                                                                                                                |
| Chain links are slightly bent - Monitor for any further deterioration and replace as required            | -                                                                                                              |