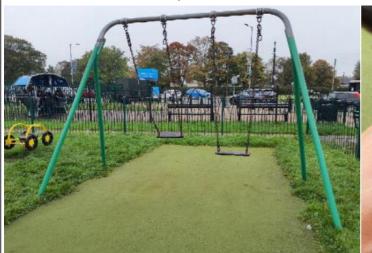

### 6 - Low Risk

| Item:                                                                                                               | 1 Bay 2 Seat (Flat)           |                                                                                                                |
|---------------------------------------------------------------------------------------------------------------------|-------------------------------|----------------------------------------------------------------------------------------------------------------|
| Manufacturer:                                                                                                       | Sutcliffe Play Limited        |                                                                                                                |
| Surface Type:                                                                                                       | Carpet System                 |                                                                                                                |
| Item Quantity:                                                                                                      | 1                             |                                                                                                                |
| Equipment Compliance:                                                                                               | No                            |                                                                                                                |
| Surface Area Compliance:                                                                                            | Yes                           |                                                                                                                |
| Total Findings:                                                                                                     | 6                             |                                                                                                                |
| Finding 1                                                                                                           |                               | Finding 2                                                                                                      |
| The chain openings are in excess of the 8.6mm as recommended by BS EN 1176 - Monitor - No remedial work recommended |                               | There is some notable evidence of chain wear - Monitor for any further deterioration and replace when 40% worn |
| Finding 3                                                                                                           |                               | Finding 4                                                                                                      |
| There is some wear to the shackles Monitor for any further deterioration and replace when 40% worn                  |                               | The bushes are showing signs of wear - Monitor for any further deterioration and replace as required           |
| Finding 5                                                                                                           |                               | Finding 6                                                                                                      |
| The swing seat connectors a                                                                                         | are loose - Tighten to secure | The seat has minor damage or wear - Monitor for any                                                            |

further deterioration and replace as required