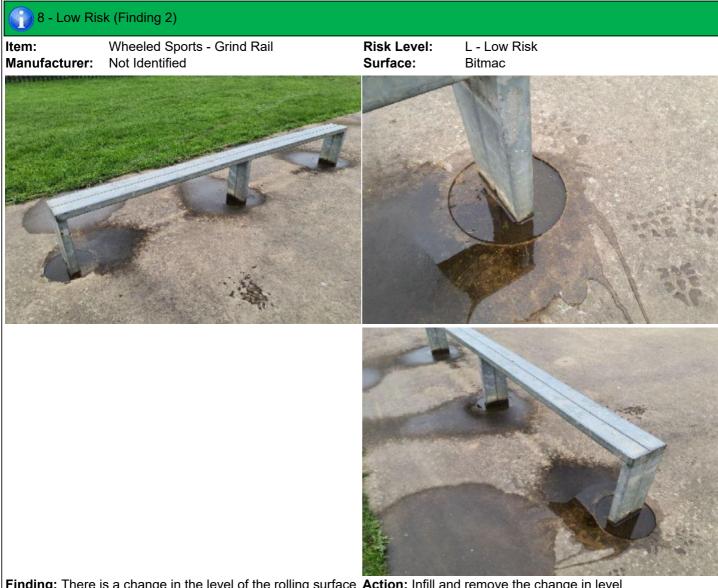

n and repair as |  |

Action: Monitor for any further deterioration and repair as required



requirements of BS EN 14974











## 6 - Low Risk (Finding 2) Wheeled Sports - Fun Box **Risk Level:** L - Low Risk Item: Not Identified Surface: Bitmac Manufacturer: Finding: The paintwork on this item has been damaged or Action: Treat affected areas and repaint worn exposing the metal underneath which is rusting / corroding 6 - Low Risk (Finding 1) Item: Wheeled Sports - Flat Ramp **Risk Level:** L - Low Risk Manufacturer: Not Identified Surface: Bitmac

Finding: There is some damage to the barrier sections

Action: Monitor for any further deterioration and repair as required



## 6 - Low Risk (Finding 2) Item: Wheeled Sports - Flat Ramp Manufacturer: Not Identified Surface: Bitmac









**Finding:** There is a change in the level of the rolling surface **Action:** Infill and remove the change in level in excess of 3mm and the item fails the requirements of BS EN 14974 Clause 5.1.2.3





**Finding:** Joints between the riding surfaces should not be greater than 5mm to meet the requirements of BS EN 14974 between the joints do not exceed 5mm









**Finding:** There is weed / vegetation growth on, between, or **Action:** Remove weed / vegetation growth around the edges of the surfacing