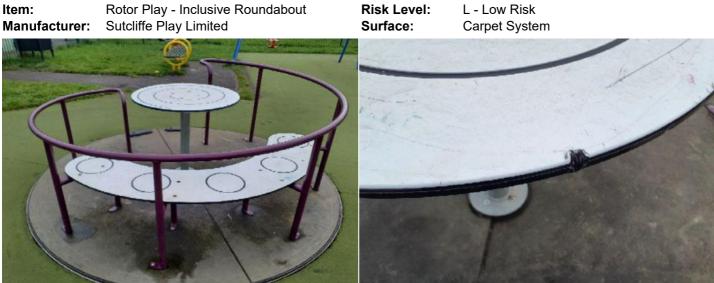

paint

| 8 - | Low | Risk |
|-----|-----|------|

| ltem:                    | Inclusive Roundabout   |                                                                                                                |
|--------------------------|------------------------|----------------------------------------------------------------------------------------------------------------|
| Item:                    |                        |                                                                                                                |
| Manufacturer:            | Sutcliffe Play Limited | The second s |
| Surface Type:            | Carpet System          | the second second                                                                                              |
| Item Quantity:           | 1                      | C                                                                                                              |
| Equipment Compliance:    | No                     | T                                                                                                              |
| Surface Area Compliance: | No                     |                                                                                                                |
|                          |                        |                                                                                                                |
| Total Findings:          | 5                      |                                                                                                                |

| Finding 1                                                                                                | Finding 2                                                                                                                                                                                                   |
|----------------------------------------------------------------------------------------------------------|-------------------------------------------------------------------------------------------------------------------------------------------------------------------------------------------------------------|
| The item has been damaged - Monitor for any further deterioration and replace as required                | The surfacing dimensions are short and do not meet with the requirements of the current applicable standard - Monitor - no remedial action recommended                                                      |
| Finding 3                                                                                                | Finding 4                                                                                                                                                                                                   |
| There is some minor damage to the surface - Monitor for any further deterioration and repair as required | There is a vertical displacement between the top surface of<br>the platform and the ground in excess of 20mm and fails the<br>requirements of BS EN 1176 Part 5 - Monitor - No remedial<br>work recommended |
| Finding 5                                                                                                |                                                                                                                                                                                                             |
| The bearing is worn / damaged and the item is not operating correctly - Repair / replace                 |                                                                                                                                                                                                             |