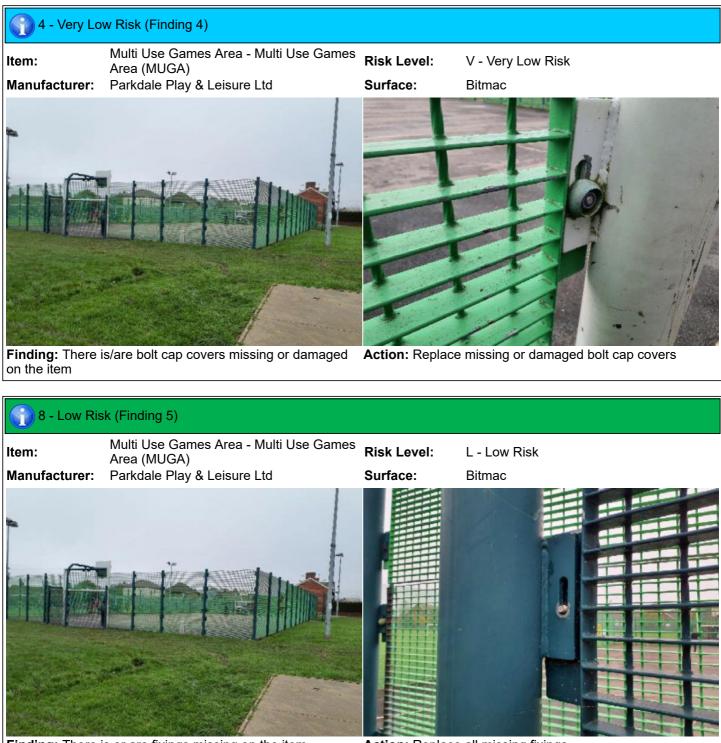

### 🕜 8 - Low Risk

| Item:<br>Manufacturer:<br>Surface Type:<br>Item Quantity:<br>Equipment Compliance: | Multi Play (Senior)<br>Sutcliffe Play Limited<br>Carpet System<br>1<br>No |           |  |
|------------------------------------------------------------------------------------|---------------------------------------------------------------------------|-----------|--|
| Surface Area Compliance:                                                           | Yes                                                                       |           |  |
| Total Findings:                                                                    | 6                                                                         |           |  |
| Finding 1                                                                          |                                                                           | Finding 2 |  |

| Finding 1                                                                                                              | Finding 2                                                                                                                                                                                 |
|------------------------------------------------------------------------------------------------------------------------|-------------------------------------------------------------------------------------------------------------------------------------------------------------------------------------------|
| There is/are bolt cap covers missing or damaged on the item - Replace missing or damaged bolt cap covers               | The ropes/nets are worn/damaged in places - Monitor for any further deterioration and repair or replace as required                                                                       |
| Finding 3                                                                                                              | Finding 4                                                                                                                                                                                 |
| There is offensive graffiti present - Remove as soon as practicable                                                    | The item fails to meet the requirements of BS EN 1176 Part 1 4.2.7.2 for head and neck entrapment in the framework - Monitor - No remedial work recommended                               |
| Finding 5                                                                                                              | Finding 6                                                                                                                                                                                 |
| There is algae, silt or moss growth on the surface resulting<br>in slippery conditions - Clean and treat appropriately | There is/are finger entrapment/s in the framework and the item fails to meet the requirements of BS EN 1176 Part 1 4.2.7.6 Entrapment of fingers - Monitor - No remedial work recommended |