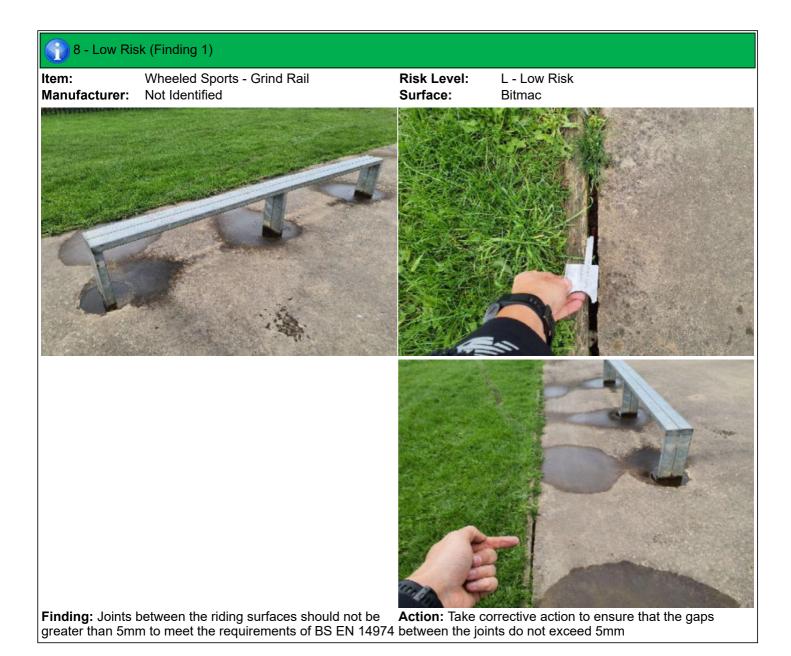

ation and repair as |  |

Action: Monitor for any further deterioration and repair as required



requirements of BS EN 14974











## 6 - Low Risk (Finding 2) Wheeled Sports - Fun Box **Risk Level:** L - Low Risk Item: Not Identified Surface: Bitmac Manufacturer: Finding: The paintwork on this item has been damaged or Action: Treat affected areas and repaint worn exposing the metal underneath which is rusting / corroding 6 - Low Risk (Finding 1) Item: Wheeled Sports - Flat Ramp **Risk Level:** L - Low Risk Manufacturer: Not Identified Surface: Bitmac

Finding: There is some damage to the barrier sections

Action: Monitor for any further deterioration and repair as required



## 6 - Low Risk (Finding 2) Item: Wheeled Sports - Flat Ramp Manufacturer: Not Identified Surface: Bitmac









**Finding:** There is a change in the level of the rolling surface **Action:** Infill and remove the change in level in excess of 3mm and the item fails the requirements of BS EN 14974 Clause 5.1.2.3





**Finding:** Joints between the riding surfaces should not be greater than 5mm to meet the requirements of BS EN 14974 between the joints do not exceed 5mm









**Finding:** There is weed / vegetation growth on, between, or **Action:** Remove weed / vegetation growth around the edges of the surfacing