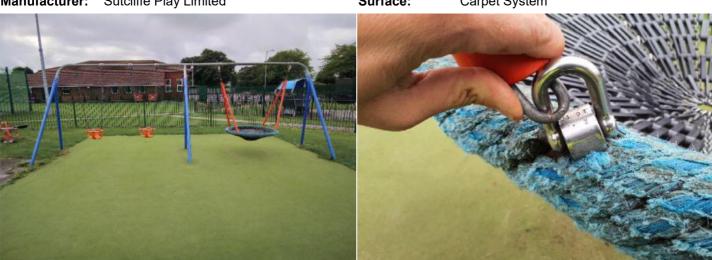

### 10 - Low Risk

**Total Findings:** 

| Item:                    | 2 Bay 2 Cradle 1 Basket |  |
|--------------------------|-------------------------|--|
| Manufacturer:            | Sutcliffe Play Limited  |  |
| Surface Type:            | Carpet System           |  |
| Item Quantity:           | 1                       |  |
| Equipment Compliance:    | Yes                     |  |
| Surface Area Compliance: | Yes                     |  |
| -                        |                         |  |
|                          |                         |  |

9

| Finding 1                                                                                                | Finding 2                                                                                                      |
|----------------------------------------------------------------------------------------------------------|----------------------------------------------------------------------------------------------------------------|
| There is some minor damage to the surface - Monitor for any further deterioration and repair as required | There is some wear to the shackles Monitor for any further deterioration and replace when 40% worn             |
| Finding 3                                                                                                | Finding 4                                                                                                      |
| The bushes are showing signs of wear - Monitor for any further deterioration and replace as required     | The seat has minor damage or wear - Monitor for any further deterioration and replace as required              |
| Finding 5                                                                                                | Finding 6                                                                                                      |
| The bushes are worn or missing - Replace worn or missing bushes                                          | There is some notable evidence of chain wear - Monitor for any further deterioration and replace when 40% worn |
| Finding 7                                                                                                | Finding 8                                                                                                      |
| The chain links are worn in excess of 40% and require renewing - Replace worn chains                     | There is some wear to the shackles Monitor for any further deterioration and replace when 40% worn             |
| Finding 9                                                                                                |                                                                                                                |
| Chain links are slightly bent - Monitor for any further deterioration and replace as required            | -                                                                                                              |