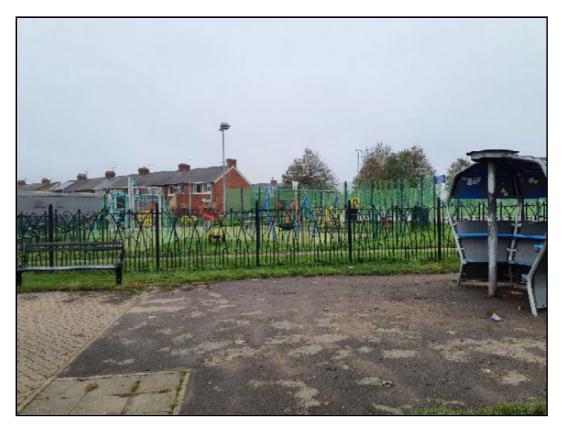

## Gordon Bennett

Inspection Ref: 2203190

Site Ref: 18446

Inspected: 23-October-2023 - 14:10 by Ross Pringle (RPII Annual Inspector)

Risk Assessment: 10 Low Risk

### Location:

The site is partially overlooked by properties in the local community **Disabled Access:** Generally accessible; an area accessible to most.

| ltem:                    | Sign    |                                                   |
|--------------------------|---------|---------------------------------------------------|
| Manufacturer:            | Unknown |                                                   |
| Surface Type:            | Steel   | Please use the                                    |
| Item Quantity:           | 1       | Flease doe that                                   |
| Equipment Compliance:    | N/A     | ixter-Bin chat                                    |
| Surface Area Compliance: | N/A     | have been<br>provided<br>Thurcroft Parish Council |
| Total Findings:          | 1       | Thurcroft Paris                                   |