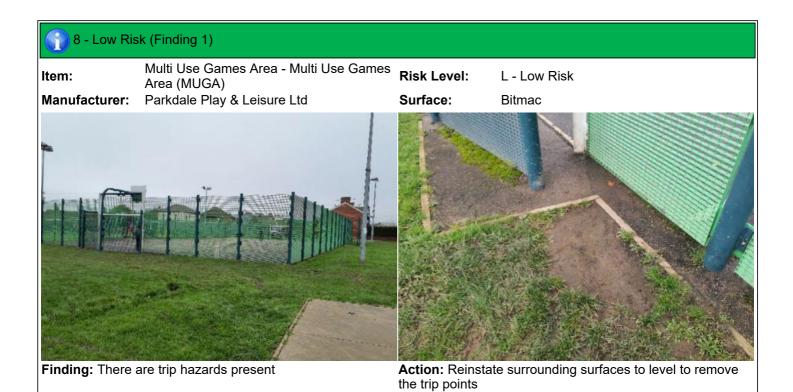

### 🕜 8 - Low Risk

| Item:<br>Manufacturer:<br>Surface Type:<br>Item Quantity:<br>Equipment Compliance: | Multi Play (Senior)<br>Sutcliffe Play Limited<br>Carpet System<br>1<br>No |           |  |
|------------------------------------------------------------------------------------|---------------------------------------------------------------------------|-----------|--|
| Surface Area Compliance:                                                           | Yes                                                                       |           |  |
| Total Findings:                                                                    | 6                                                                         |           |  |
| Finding 1                                                                          |                                                                           | Finding 2 |  |

| Finding 1                                                                                                              | Finding 2                                                                                                                                                                                 |
|------------------------------------------------------------------------------------------------------------------------|-------------------------------------------------------------------------------------------------------------------------------------------------------------------------------------------|
| There is/are bolt cap covers missing or damaged on the item - Replace missing or damaged bolt cap covers               | The ropes/nets are worn/damaged in places - Monitor for any further deterioration and repair or replace as required                                                                       |
| Finding 3                                                                                                              | Finding 4                                                                                                                                                                                 |
| There is offensive graffiti present - Remove as soon as practicable                                                    | The item fails to meet the requirements of BS EN 1176 Part 1 4.2.7.2 for head and neck entrapment in the framework - Monitor - No remedial work recommended                               |
| Finding 5                                                                                                              | Finding 6                                                                                                                                                                                 |
| There is algae, silt or moss growth on the surface resulting<br>in slippery conditions - Clean and treat appropriately | There is/are finger entrapment/s in the framework and the item fails to meet the requirements of BS EN 1176 Part 1 4.2.7.6 Entrapment of fingers - Monitor - No remedial work recommended |