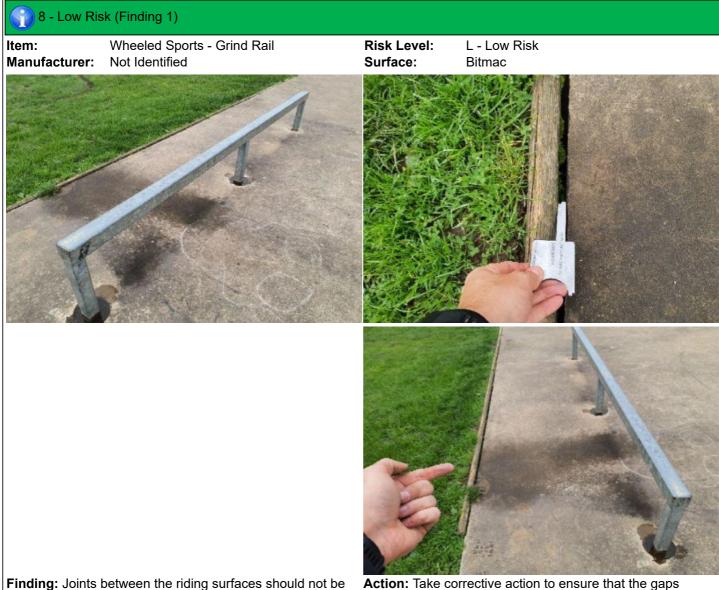

Low Risk Item: Not Identified Surface: Bitmac Manufacturer: Finding: The paintwork on this item has been damaged or Action: Treat affected areas and repaint worn exposing the metal underneath which is rusting / corroding 6 - Low Risk (Finding 1) Item: Wheeled Sports - Flat Ramp **Risk Level:** L - Low Risk Manufacturer: Not Identified Surface: Bitmac

Finding: There is some damage to the barrier sections

Action: Monitor for any further deterioration and repair as required



## 6 - Low Risk (Finding 2) Item: Wheeled Sports - Flat Ramp Manufacturer: Not Identified Surface: Bitmac









**Finding:** There is a change in the level of the rolling surface **Action:** Infill and remove the change in level in excess of 3mm and the item fails the requirements of BS EN 14974 Clause 5.1.2.3





**Finding:** Joints between the riding surfaces should not be greater than 5mm to meet the requirements of BS EN 14974 between the joints do not exceed 5mm









**Finding:** There is weed / vegetation growth on, between, or **Action:** Remove weed / vegetation growth around the edges of the surfacing