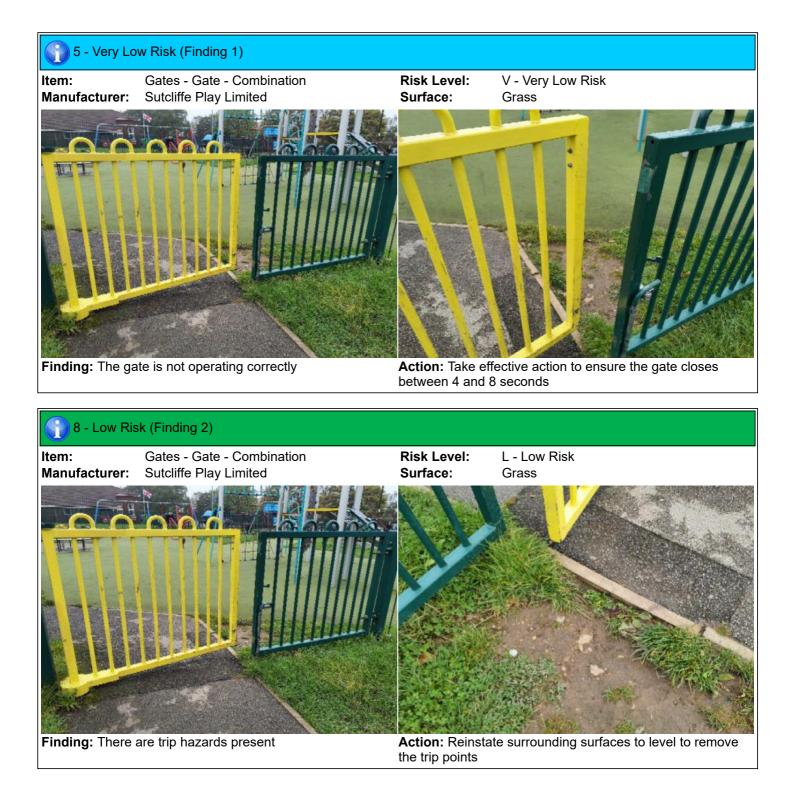

| 8 - Low Risk                                                                                                  |                                                                   |                                                                                                    |
|---------------------------------------------------------------------------------------------------------------|-------------------------------------------------------------------|----------------------------------------------------------------------------------------------------|
| Item:<br>Manufacturer:<br>Surface Type:<br>Item Quantity:<br>Equipment Compliance:                            | Gate - Combination<br>Sutcliffe Play Limited<br>Grass<br>1<br>N/A |                                                                                                    |
| Surface Area Compliance:                                                                                      | N/A                                                               |                                                                                                    |
| Total Findings:                                                                                               | 2                                                                 |                                                                                                    |
| Finding 1                                                                                                     |                                                                   | Finding 2                                                                                          |
| The gate is not operating correctly - Take effective action to ensure the gate closes between 4 and 8 seconds |                                                                   | There are trip hazards present - Reinstate surrounding surfaces to level to remove the trip points |