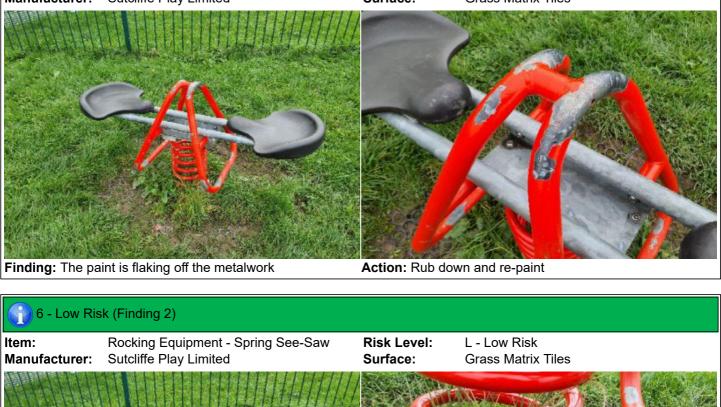

| 6 - Low Risk                                                                       |                                                                            |                                                         |
|------------------------------------------------------------------------------------|----------------------------------------------------------------------------|---------------------------------------------------------|
| Item:<br>Manufacturer:<br>Surface Type:<br>Item Quantity:<br>Equipment Compliance: | Spring See-Saw<br>Sutcliffe Play Limited<br>Grass Matrix Tiles<br>1<br>Yes |                                                         |
| Surface Area Compliance:                                                           | Yes                                                                        |                                                         |
| Total Findings:                                                                    | 2                                                                          |                                                         |
| Finding 1                                                                          |                                                                            | Finding 2                                               |
| The paint is flaking off the m                                                     | etalwork - Rub down and re-                                                | The spring clamps are loose - Tighten all loose fixings |

paint

| 8 - | Low | Risk |
|-----|-----|------|

| ltem:                    | Inclusive Roundabout   |                                                                                                                |
|--------------------------|------------------------|----------------------------------------------------------------------------------------------------------------|
| Item:                    |                        |                                                                                                                |
| Manufacturer:            | Sutcliffe Play Limited | The second s |
| Surface Type:            | Carpet System          | the second second                                                                                              |
| Item Quantity:           | 1                      | C                                                                                                              |
| Equipment Compliance:    | No                     | T                                                                                                              |
| Surface Area Compliance: | No                     |                                                                                                                |
|                          |                        |                                                                                                                |
| Total Findings:          | 5                      |                                                                                                                |