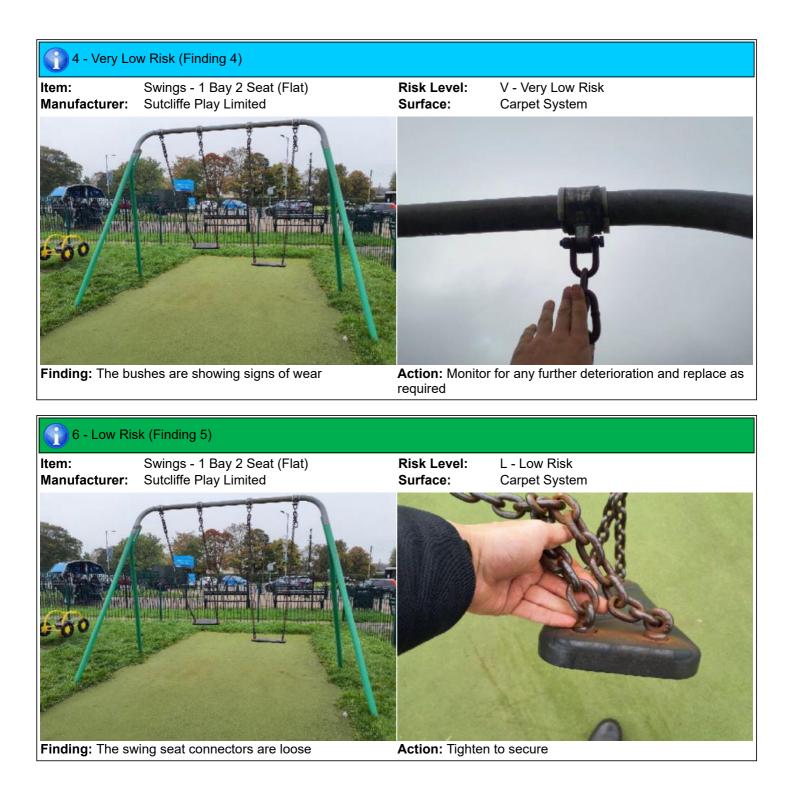

### 6 - Low Risk

| Item:                                                                                                               | 1 Bay 2 Seat (Flat)           |                                                                                                                |
|---------------------------------------------------------------------------------------------------------------------|-------------------------------|----------------------------------------------------------------------------------------------------------------|
| Manufacturer:                                                                                                       | Sutcliffe Play Limited        |                                                                                                                |
| Surface Type:                                                                                                       | Carpet System                 |                                                                                                                |
| Item Quantity:                                                                                                      | 1                             |                                                                                                                |
| Equipment Compliance:                                                                                               | No                            |                                                                                                                |
| Surface Area Compliance:                                                                                            | Yes                           |                                                                                                                |
| Total Findings:                                                                                                     | 6                             |                                                                                                                |
| Finding 1                                                                                                           |                               | Finding 2                                                                                                      |
| The chain openings are in excess of the 8.6mm as recommended by BS EN 1176 - Monitor - No remedial work recommended |                               | There is some notable evidence of chain wear - Monitor for any further deterioration and replace when 40% worn |
| Finding 3                                                                                                           |                               | Finding 4                                                                                                      |
| There is some wear to the shackles Monitor for any further deterioration and replace when 40% worn                  |                               | The bushes are showing signs of wear - Monitor for any further deterioration and replace as required           |
| Finding 5                                                                                                           |                               | Finding 6                                                                                                      |
| The swing seat connectors a                                                                                         | are loose - Tighten to secure | The seat has minor damage or wear - Monitor for any                                                            |

further deterioration and replace as required