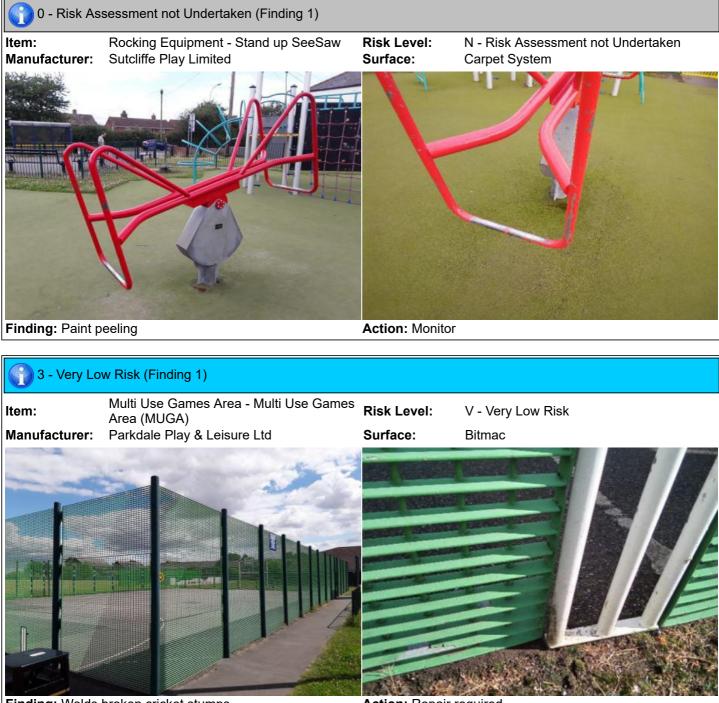

## 3 - Very Low Risk

| Item:<br>Manufacturer:<br>Surface Type:<br>Item Quantity:<br>Equipment Compliance:<br>Surface Area Compliance: | Multi Use Games Area (MUGA<br>Parkdale Play & Leisure Ltd<br>Bitmac<br>1<br>No<br>N/A |                         |
|----------------------------------------------------------------------------------------------------------------|---------------------------------------------------------------------------------------|-------------------------|
| Total Findings:                                                                                                | 3                                                                                     |                         |
| Finding 1                                                                                                      |                                                                                       | Finding 2               |
| Welds broken cricket stumps                                                                                    | s - Repair required                                                                   | Panel damaged - Monitor |
| Finding 3                                                                                                      |                                                                                       | ]                       |

Finding: Welds broken cricket stumps

Action: Repair required

Finding: 2 nuts missing on back of backboard

Action: Repair required