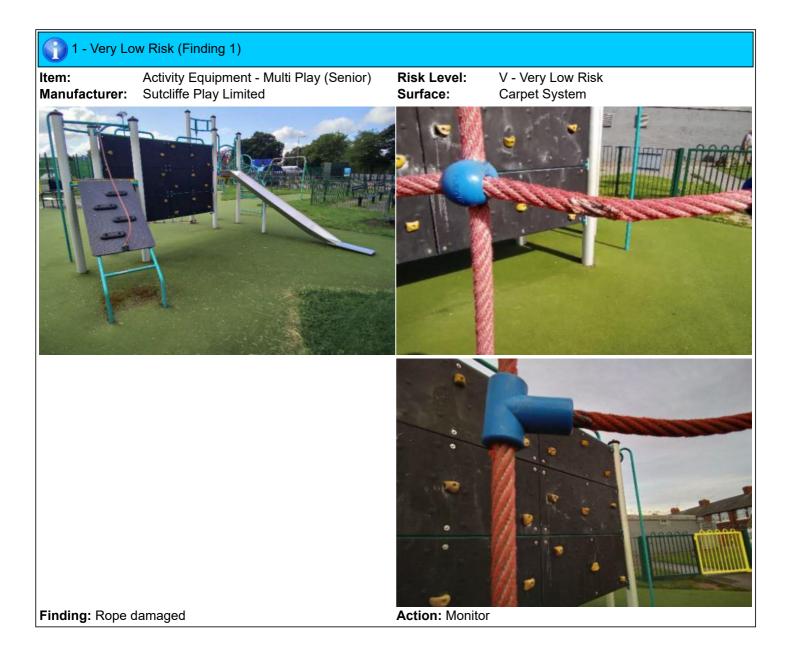

Finding 1

This item is satisfactory - no work required -

| 0 - Risk Assessment no        | ot Undertaken          |                                        |
|-------------------------------|------------------------|----------------------------------------|
| Item:                         | Bench                  |                                        |
| Manufacturer:                 | Sutcliffe Play Limited |                                        |
| Surface Type:                 | Tarmac                 |                                        |
| Item Quantity:                | 2                      |                                        |
| Equipment Compliance:         | N/A                    | AGAANAANAA TAR MARCHAREN VA AGAANAANAA |
| Surface Area Compliance:      | N/A                    |                                        |
| Total Findings:               | 1                      |                                        |
| Finding 1                     |                        |                                        |
| Graffiti present - Removal re | quired                 |                                        |
| 1 - Very Low Risk             |                        |                                        |
| Item:                         | Multi Play (Senior)    |                                        |
| Manufacturer:                 | Sutcliffe Play Limited |                                        |
| Surface Type:                 | Carpet System          |                                        |
| Item Quantity:                | 1                      |                                        |
|                               |                        |                                        |

1

No

Equipment Compliance:

Rope damaged - Monitor

**Total Findings:** 

Finding 1

Surface Area Compliance: Yes