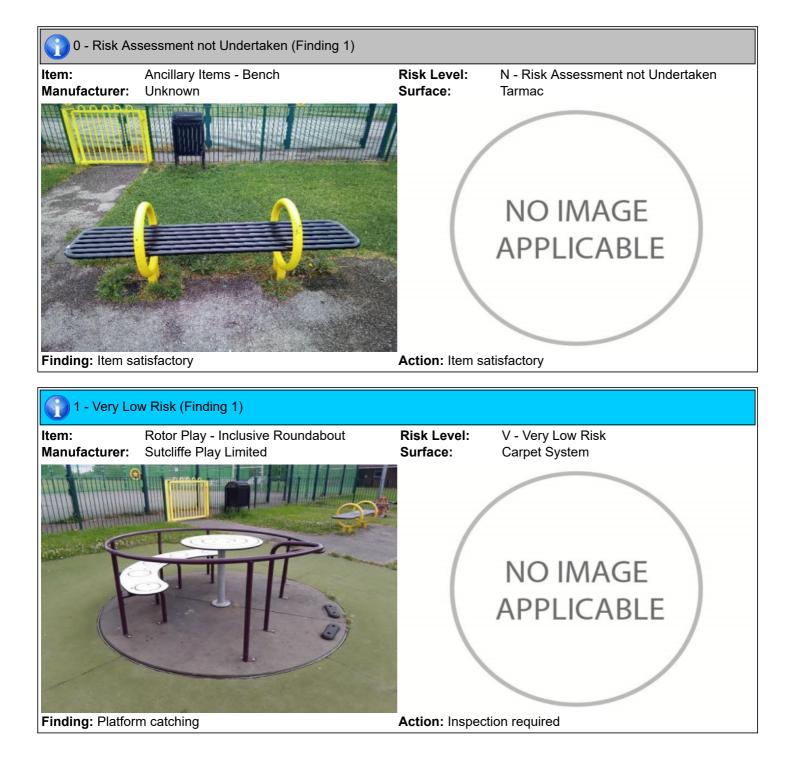

| Item:                                                                                                                                      | Spring See-Saw                                          |                                                      |
|--------------------------------------------------------------------------------------------------------------------------------------------|---------------------------------------------------------|------------------------------------------------------|
| Manufacturer:                                                                                                                              | Sutcliffe Play Limited                                  |                                                      |
| Surface Type:                                                                                                                              | Grass Matrix Tiles                                      |                                                      |
| Item Quantity:                                                                                                                             | 1                                                       |                                                      |
| Equipment Compliance:                                                                                                                      | Yes                                                     |                                                      |
| Surface Area Compliance:                                                                                                                   | Yes                                                     |                                                      |
| Total Findings:                                                                                                                            | 2                                                       |                                                      |
|                                                                                                                                            |                                                         |                                                      |
| Finding 1                                                                                                                                  |                                                         | Finding 2                                            |
| Safety surface compacted -                                                                                                                 | · · ·                                                   | Finding 2<br>Rubber bumper damaged - Repair required |
| Safety surface compacted -                                                                                                                 | ot Undertaken                                           |                                                      |
| Safety surface compacted -                                                                                                                 | bt Undertaken<br>Bench                                  |                                                      |
| Safety surface compacted -                                                                                                                 | ot Undertaken<br>Bench<br>Unknown                       |                                                      |
| Safety surface compacted -<br>0 - Risk Assessment no<br>Item:<br>Manufacturer:<br>Surface Type:                                            | bt Undertaken<br>Bench                                  |                                                      |
| Safety surface compacted -<br>0 - Risk Assessment no<br>Item:<br>Manufacturer:<br>Surface Type:<br>Item Quantity:                          | bt Undertaken<br>Bench<br>Unknown<br>Tarmac<br>1        |                                                      |
| Safety surface compacted -<br>0 - Risk Assessment no<br>Item:<br>Manufacturer:<br>Surface Type:<br>Item Quantity:<br>Equipment Compliance: | bt Undertaken<br>Bench<br>Unknown<br>Tarmac<br>1<br>N/A |                                                      |
| Safety surface compacted -<br>0 - Risk Assessment no<br>Item:<br>Manufacturer:<br>Surface Type:<br>Item Quantity:                          | bt Undertaken<br>Bench<br>Unknown<br>Tarmac<br>1<br>N/A |                                                      |

Item satisfactory - Item satisfactory

#### 1 - Very Low Risk

| <b>`</b>                 |                        |       |
|--------------------------|------------------------|-------|
| Item:                    | Inclusive Roundabout   |       |
| Manufacturer:            | Sutcliffe Play Limited |       |
| Surface Type:            | Carpet System          |       |
| Item Quantity:           | 1                      |       |
| Equipment Compliance:    | No                     |       |
| Surface Area Compliance: | No                     |       |
| Total Findings:          | 1                      | C. I. |

#### Finding 1

Platform catching - Inspection required

| Item:                    | Stand up SeeSaw        |     |
|--------------------------|------------------------|-----|
| Manufacturer:            | Sutcliffe Play Limited |     |
| Surface Type:            | Carpet System          |     |
| Item Quantity:           | 1                      |     |
| Equipment Compliance:    | Yes                    |     |
| Surface Area Compliance: | Yes                    |     |
| Total Findings:          | 1                      | N X |
| Finding 1                |                        |     |