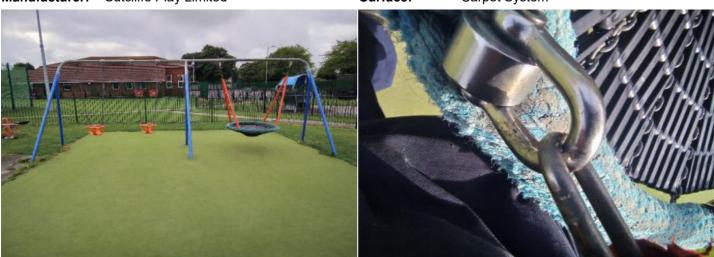

| 6 - Low Risk |
|--------------|

| Item:                    | 2 Bay 2 Cradle 1 Basket |                          |
|--------------------------|-------------------------|--------------------------|
| Manufacturer:            | Sutcliffe Play Limited  |                          |
| Surface Type:            | Carpet System           |                          |
| Item Quantity:           | 1                       |                          |
| Equipment Compliance:    | Yes                     |                          |
| Surface Area Compliance: | Yes                     |                          |
| Total Findings:          | 2                       |                          |
| Finding 1                |                         | Finding 2                |
| Chains wearing - Monitor |                         | Surface damage - Monitor |

#### 😭 6 - Low Risk (Finding 1)

Item: Manufacturer: Swings - 2 Bay 2 Cradle 1 Basket Sutcliffe Play Limited

Risk Level: Surface: L - Low Risk Carpet System

Finding: Chains wearing

Action: Monitor