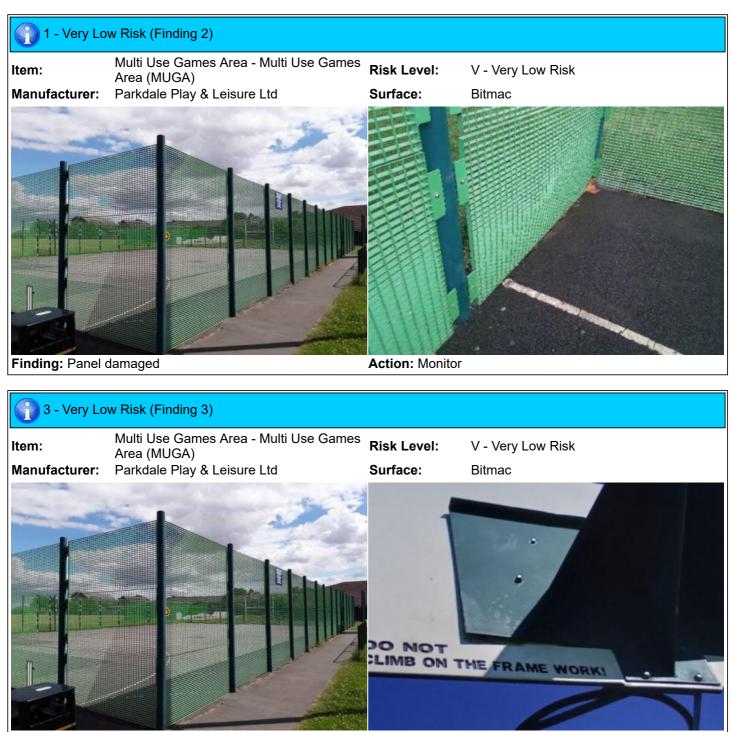

## 3 - Very Low Risk

| Item:<br>Manufacturer:<br>Surface Type:<br>Item Quantity:<br>Equipment Compliance:<br>Surface Area Compliance: | Multi Use Games Area (MUGA<br>Parkdale Play & Leisure Ltd<br>Bitmac<br>1<br>No<br>N/A |                         |
|----------------------------------------------------------------------------------------------------------------|---------------------------------------------------------------------------------------|-------------------------|
| Total Findings:                                                                                                | 3                                                                                     |                         |
| Finding 1                                                                                                      |                                                                                       | Finding 2               |
| Welds broken cricket stumps                                                                                    | s - Repair required                                                                   | Panel damaged - Monitor |
| Finding 3                                                                                                      |                                                                                       | ]                       |

Finding: Welds broken cricket stumps

Action: Repair required

Finding: 2 nuts missing on back of backboard

Action: Repair required