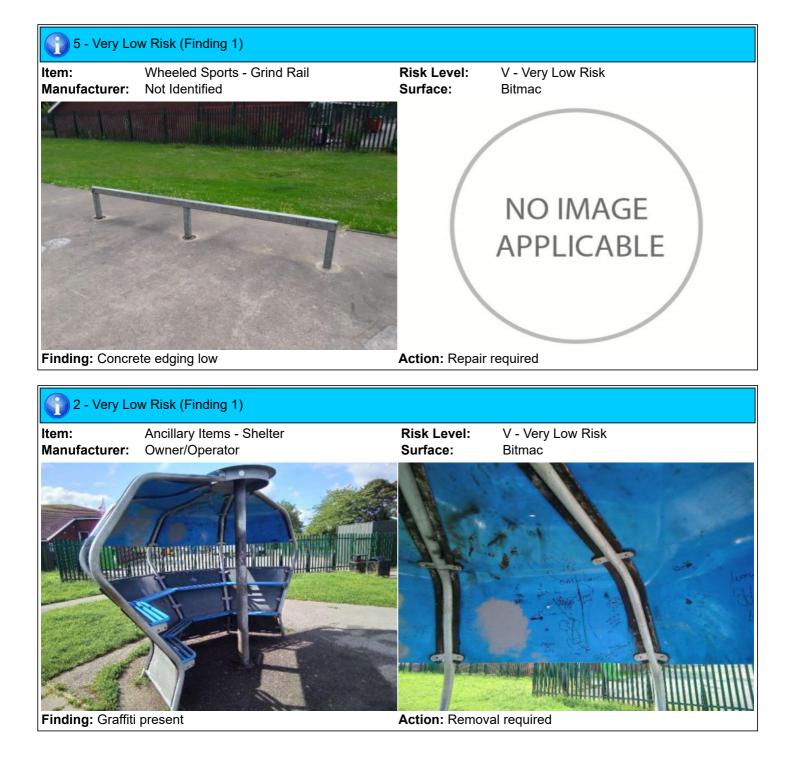

| Item:                       | Grind Rail     |   |
|-----------------------------|----------------|---|
| Manufacturer:               | Not Identified |   |
| Surface Type:               | Bitmac         | - |
| Item Quantity:              | 1              |   |
| Equipment Compliance:       | No             |   |
| Surface Area Compliance:    | Yes            |   |
| Total Findings:             | 1              |   |
| Finding 1                   |                |   |
| Concrete edging low - Repai | r required     |   |

#### Finding 1

Concrete edging low - Repair required

### 2 - Very Low Risk

| Item:                         | Shelter        |  |
|-------------------------------|----------------|--|
| Manufacturer:                 | Owner/Operator |  |
| Surface Type:                 | Bitmac         |  |
| Item Quantity:                | 1              |  |
| Equipment Compliance:         | N/A            |  |
| Surface Area Compliance:      | N/A            |  |
| Total Findings:               | 1              |  |
| Finding 1                     |                |  |
| Graffiti present - Removal re | quired         |  |