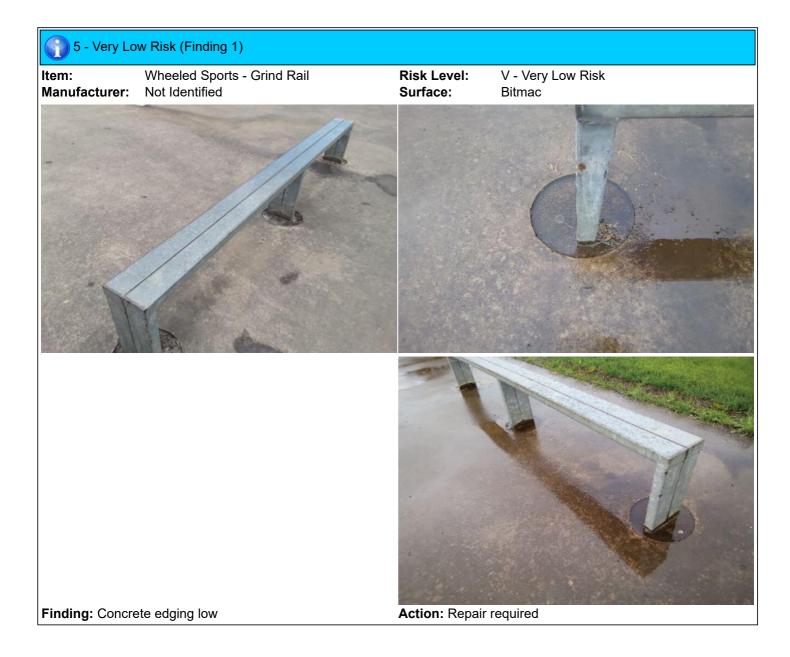

## Finding 1

Graffiti present - Removal required

| 0 - Risk Assessment no        | ot Undertaken  |                                                                                                                                                                                                                                                                                                                                                                                                                                                                                                                                                                                                                                                                                                                                                                                                                                                                                                                                                                                                                                                                                                                                                                                                                                                                                                                                                                                                                                                                                                                                                                                                                                                                                                                                                                                                                                                                                                                                                                                                                                                                                                                                |
|-------------------------------|----------------|--------------------------------------------------------------------------------------------------------------------------------------------------------------------------------------------------------------------------------------------------------------------------------------------------------------------------------------------------------------------------------------------------------------------------------------------------------------------------------------------------------------------------------------------------------------------------------------------------------------------------------------------------------------------------------------------------------------------------------------------------------------------------------------------------------------------------------------------------------------------------------------------------------------------------------------------------------------------------------------------------------------------------------------------------------------------------------------------------------------------------------------------------------------------------------------------------------------------------------------------------------------------------------------------------------------------------------------------------------------------------------------------------------------------------------------------------------------------------------------------------------------------------------------------------------------------------------------------------------------------------------------------------------------------------------------------------------------------------------------------------------------------------------------------------------------------------------------------------------------------------------------------------------------------------------------------------------------------------------------------------------------------------------------------------------------------------------------------------------------------------------|
| Item:                         | Flat Ramp      |                                                                                                                                                                                                                                                                                                                                                                                                                                                                                                                                                                                                                                                                                                                                                                                                                                                                                                                                                                                                                                                                                                                                                                                                                                                                                                                                                                                                                                                                                                                                                                                                                                                                                                                                                                                                                                                                                                                                                                                                                                                                                                                                |
| Manufacturer:                 | Not Identified |                                                                                                                                                                                                                                                                                                                                                                                                                                                                                                                                                                                                                                                                                                                                                                                                                                                                                                                                                                                                                                                                                                                                                                                                                                                                                                                                                                                                                                                                                                                                                                                                                                                                                                                                                                                                                                                                                                                                                                                                                                                                                                                                |
| Surface Type:                 | Bitmac         | THE REAL PROPERTY OF THE PROPE |
| Item Quantity:                | 1              |                                                                                                                                                                                                                                                                                                                                                                                                                                                                                                                                                                                                                                                                                                                                                                                                                                                                                                                                                                                                                                                                                                                                                                                                                                                                                                                                                                                                                                                                                                                                                                                                                                                                                                                                                                                                                                                                                                                                                                                                                                                                                                                                |
| Equipment Compliance:         | Yes            |                                                                                                                                                                                                                                                                                                                                                                                                                                                                                                                                                                                                                                                                                                                                                                                                                                                                                                                                                                                                                                                                                                                                                                                                                                                                                                                                                                                                                                                                                                                                                                                                                                                                                                                                                                                                                                                                                                                                                                                                                                                                                                                                |
| Surface Area Compliance:      | Yes            |                                                                                                                                                                                                                                                                                                                                                                                                                                                                                                                                                                                                                                                                                                                                                                                                                                                                                                                                                                                                                                                                                                                                                                                                                                                                                                                                                                                                                                                                                                                                                                                                                                                                                                                                                                                                                                                                                                                                                                                                                                                                                                                                |
| Total Findings:               | 1              |                                                                                                                                                                                                                                                                                                                                                                                                                                                                                                                                                                                                                                                                                                                                                                                                                                                                                                                                                                                                                                                                                                                                                                                                                                                                                                                                                                                                                                                                                                                                                                                                                                                                                                                                                                                                                                                                                                                                                                                                                                                                                                                                |
| Finding 1                     |                |                                                                                                                                                                                                                                                                                                                                                                                                                                                                                                                                                                                                                                                                                                                                                                                                                                                                                                                                                                                                                                                                                                                                                                                                                                                                                                                                                                                                                                                                                                                                                                                                                                                                                                                                                                                                                                                                                                                                                                                                                                                                                                                                |
| Graffiti present - Removal re | quired         |                                                                                                                                                                                                                                                                                                                                                                                                                                                                                                                                                                                                                                                                                                                                                                                                                                                                                                                                                                                                                                                                                                                                                                                                                                                                                                                                                                                                                                                                                                                                                                                                                                                                                                                                                                                                                                                                                                                                                                                                                                                                                                                                |
| 5 - Very Low Risk             |                |                                                                                                                                                                                                                                                                                                                                                                                                                                                                                                                                                                                                                                                                                                                                                                                                                                                                                                                                                                                                                                                                                                                                                                                                                                                                                                                                                                                                                                                                                                                                                                                                                                                                                                                                                                                                                                                                                                                                                                                                                                                                                                                                |
| Item:                         | Grind Rail     |                                                                                                                                                                                                                                                                                                                                                                                                                                                                                                                                                                                                                                                                                                                                                                                                                                                                                                                                                                                                                                                                                                                                                                                                                                                                                                                                                                                                                                                                                                                                                                                                                                                                                                                                                                                                                                                                                                                                                                                                                                                                                                                                |
| Manufacturen                  | Not Identified |                                                                                                                                                                                                                                                                                                                                                                                                                                                                                                                                                                                                                                                                                                                                                                                                                                                                                                                                                                                                                                                                                                                                                                                                                                                                                                                                                                                                                                                                                                                                                                                                                                                                                                                                                                                                                                                                                                                                                                                                                                                                                                                                |

| Item:                       | Grind Rail     |   |
|-----------------------------|----------------|---|
| Manufacturer:               | Not Identified |   |
| Surface Type:               | Bitmac         | - |
| Item Quantity:              | 1              |   |
| Equipment Compliance:       | No             |   |
| Surface Area Compliance:    | Yes            |   |
| Total Findings:             | 1              |   |
| Finding 1                   |                |   |
| Concrete edging low - Repai | r required     |   |

#### Finding 1

Concrete edging low - Repair required