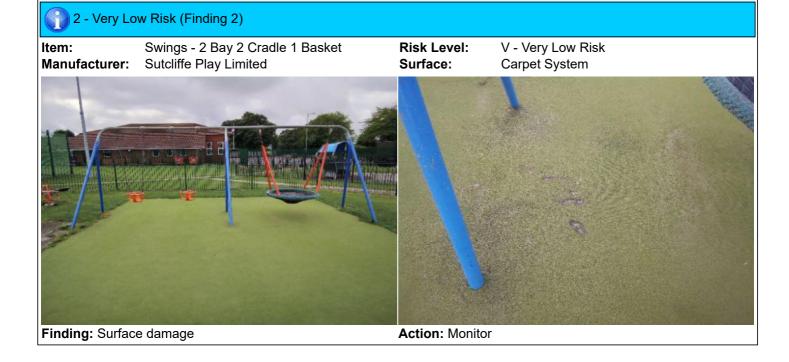

| 6 - Low Risk |
|--------------|

| Item:                    | 2 Bay 2 Cradle 1 Basket |                          |
|--------------------------|-------------------------|--------------------------|
| Manufacturer:            | Sutcliffe Play Limited  |                          |
| Surface Type:            | Carpet System           |                          |
| Item Quantity:           | 1                       |                          |
| Equipment Compliance:    | Yes                     |                          |
| Surface Area Compliance: | Yes                     |                          |
| Total Findings:          | 2                       |                          |
| Finding 1                |                         | Finding 2                |
| Chains wearing - Monitor |                         | Surface damage - Monitor |

#### 😭 6 - Low Risk (Finding 1)

Item: Manufacturer: Swings - 2 Bay 2 Cradle 1 Basket Sutcliffe Play Limited

Risk Level: Surface: L - Low Risk Carpet System

Finding: Chains wearing

Action: Monitor