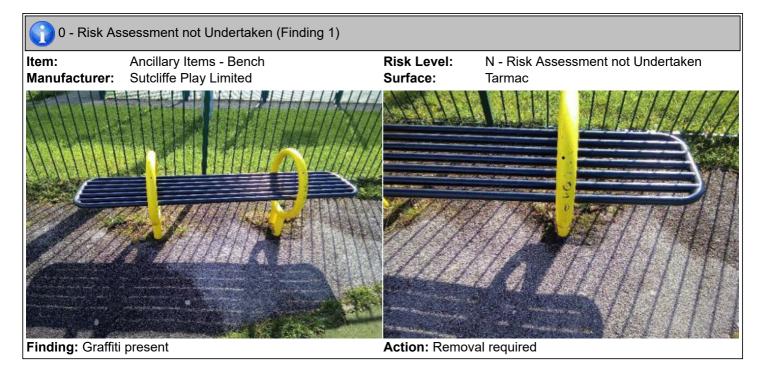

Finding 1

This item is satisfactory - no work required -

| 0 - Risk Assessment no        | ot Undertaken          |                                        |
|-------------------------------|------------------------|----------------------------------------|
| Item:                         | Bench                  |                                        |
| Manufacturer:                 | Sutcliffe Play Limited |                                        |
| Surface Type:                 | Tarmac                 |                                        |
| Item Quantity:                | 2                      |                                        |
| Equipment Compliance:         | N/A                    | AGAANAANAA TAR MARCHAREN VA AGAANAANAA |
| Surface Area Compliance:      | N/A                    |                                        |
| Total Findings:               | 1                      |                                        |
| Finding 1                     |                        |                                        |
| Graffiti present - Removal re | quired                 |                                        |
| 1 - Very Low Risk             |                        |                                        |
| Item:                         | Multi Play (Senior)    |                                        |
| Manufacturer:                 | Sutcliffe Play Limited |                                        |
| Surface Type:                 | Carpet System          |                                        |
| Item Quantity:                | 1                      |                                        |
|                               |                        |                                        |