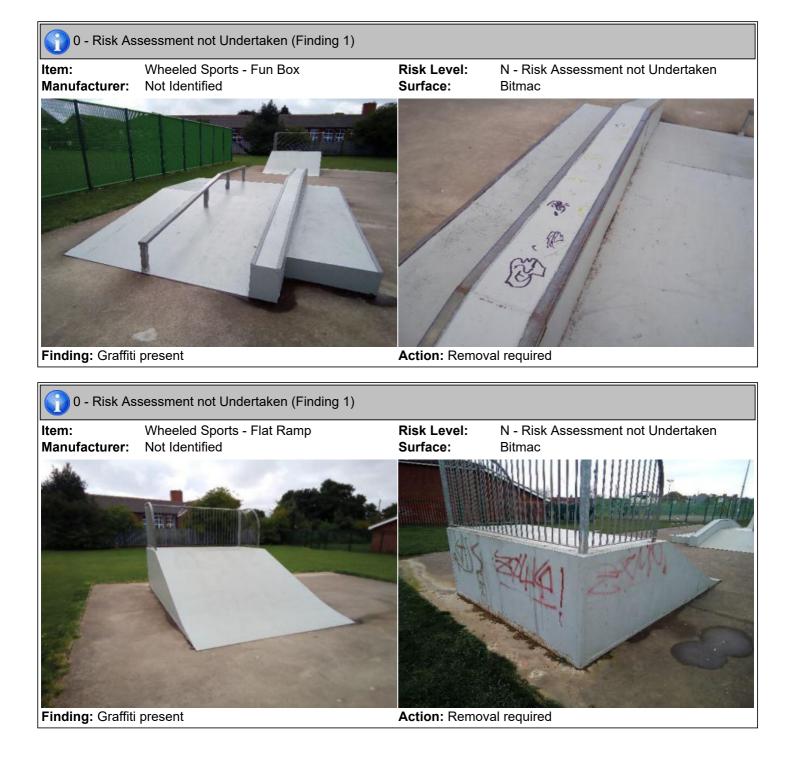

2 nuts missing on back of backboard - Repair required

| 1 - Very Low Risk             |                |                                                      |
|-------------------------------|----------------|------------------------------------------------------|
| Item:                         | Quarter Pipe   |                                                      |
| Manufacturer:                 | Not Identified | A ANTINE TAR AND |
| Surface Type:                 | Bitmac         |                                                      |
| Item Quantity:                | 1              |                                                      |
| Equipment Compliance:         | Yes            |                                                      |
| Surface Area Compliance:      | Yes            |                                                      |
| Total Findings:               | 1              |                                                      |
| Finding 1                     |                |                                                      |
| Graffiti present - Removal re | quired         |                                                      |
| 0 - Risk Assessment no        | ot Undertaken  |                                                      |
| Item:                         | Fun Box        |                                                      |
| Manufacturer:                 | Not Identified | 一 一 一 一 一 一 一 一 一 一 一 一 一 一 一 一 一 一 一                |
| Surface Type:                 | Bitmac         |                                                      |
| Item Quantity:                | 1              |                                                      |
| Equipment Compliance:         | No             |                                                      |
| Surface Area Compliance:      | Yes            |                                                      |
| Total Findings:               | 1              |                                                      |

## Finding 1

Graffiti present - Removal required

| 0 - Risk Assessment no        | ot Undertaken  |                                                                                                                                                                                                                                                                                                                                                                                                                                                                                                                                                                                                                                                                                                                                                                                                                                                                                                                                                                                                                                                                                                                                                                                                                                                                                                                                                                                                                                                                                                                                                                                                                                                                                                                                                                                                                                                                                                                                                                                                                                                                                                                                |
|-------------------------------|----------------|--------------------------------------------------------------------------------------------------------------------------------------------------------------------------------------------------------------------------------------------------------------------------------------------------------------------------------------------------------------------------------------------------------------------------------------------------------------------------------------------------------------------------------------------------------------------------------------------------------------------------------------------------------------------------------------------------------------------------------------------------------------------------------------------------------------------------------------------------------------------------------------------------------------------------------------------------------------------------------------------------------------------------------------------------------------------------------------------------------------------------------------------------------------------------------------------------------------------------------------------------------------------------------------------------------------------------------------------------------------------------------------------------------------------------------------------------------------------------------------------------------------------------------------------------------------------------------------------------------------------------------------------------------------------------------------------------------------------------------------------------------------------------------------------------------------------------------------------------------------------------------------------------------------------------------------------------------------------------------------------------------------------------------------------------------------------------------------------------------------------------------|
| Item:                         | Flat Ramp      |                                                                                                                                                                                                                                                                                                                                                                                                                                                                                                                                                                                                                                                                                                                                                                                                                                                                                                                                                                                                                                                                                                                                                                                                                                                                                                                                                                                                                                                                                                                                                                                                                                                                                                                                                                                                                                                                                                                                                                                                                                                                                                                                |
| Manufacturer:                 | Not Identified |                                                                                                                                                                                                                                                                                                                                                                                                                                                                                                                                                                                                                                                                                                                                                                                                                                                                                                                                                                                                                                                                                                                                                                                                                                                                                                                                                                                                                                                                                                                                                                                                                                                                                                                                                                                                                                                                                                                                                                                                                                                                                                                                |
| Surface Type:                 | Bitmac         | THE REAL PROPERTY OF THE PROPE |
| Item Quantity:                | 1              |                                                                                                                                                                                                                                                                                                                                                                                                                                                                                                                                                                                                                                                                                                                                                                                                                                                                                                                                                                                                                                                                                                                                                                                                                                                                                                                                                                                                                                                                                                                                                                                                                                                                                                                                                                                                                                                                                                                                                                                                                                                                                                                                |
| Equipment Compliance:         | Yes            |                                                                                                                                                                                                                                                                                                                                                                                                                                                                                                                                                                                                                                                                                                                                                                                                                                                                                                                                                                                                                                                                                                                                                                                                                                                                                                                                                                                                                                                                                                                                                                                                                                                                                                                                                                                                                                                                                                                                                                                                                                                                                                                                |
| Surface Area Compliance:      | Yes            |                                                                                                                                                                                                                                                                                                                                                                                                                                                                                                                                                                                                                                                                                                                                                                                                                                                                                                                                                                                                                                                                                                                                                                                                                                                                                                                                                                                                                                                                                                                                                                                                                                                                                                                                                                                                                                                                                                                                                                                                                                                                                                                                |
| Total Findings:               | 1              |                                                                                                                                                                                                                                                                                                                                                                                                                                                                                                                                                                                                                                                                                                                                                                                                                                                                                                                                                                                                                                                                                                                                                                                                                                                                                                                                                                                                                                                                                                                                                                                                                                                                                                                                                                                                                                                                                                                                                                                                                                                                                                                                |
| Finding 1                     |                |                                                                                                                                                                                                                                                                                                                                                                                                                                                                                                                                                                                                                                                                                                                                                                                                                                                                                                                                                                                                                                                                                                                                                                                                                                                                                                                                                                                                                                                                                                                                                                                                                                                                                                                                                                                                                                                                                                                                                                                                                                                                                                                                |
| Graffiti present - Removal re | quired         |                                                                                                                                                                                                                                                                                                                                                                                                                                                                                                                                                                                                                                                                                                                                                                                                                                                                                                                                                                                                                                                                                                                                                                                                                                                                                                                                                                                                                                                                                                                                                                                                                                                                                                                                                                                                                                                                                                                                                                                                                                                                                                                                |
| 5 - Very Low Risk             |                |                                                                                                                                                                                                                                                                                                                                                                                                                                                                                                                                                                                                                                                                                                                                                                                                                                                                                                                                                                                                                                                                                                                                                                                                                                                                                                                                                                                                                                                                                                                                                                                                                                                                                                                                                                                                                                                                                                                                                                                                                                                                                                                                |
| Item:                         | Grind Rail     |                                                                                                                                                                                                                                                                                                                                                                                                                                                                                                                                                                                                                                                                                                                                                                                                                                                                                                                                                                                                                                                                                                                                                                                                                                                                                                                                                                                                                                                                                                                                                                                                                                                                                                                                                                                                                                                                                                                                                                                                                                                                                                                                |
| Manufacturen                  | Not Identified |                                                                                                                                                                                                                                                                                                                                                                                                                                                                                                                                                                                                                                                                                                                                                                                                                                                                                                                                                                                                                                                                                                                                                                                                                                                                                                                                                                                                                                                                                                                                                                                                                                                                                                                                                                                                                                                                                                                                                                                                                                                                                                                                |