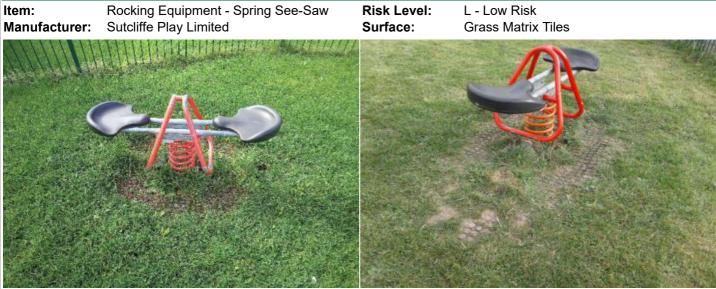

| Item:                                                                                                                                      | Spring See-Saw                                          |                                                      |
|--------------------------------------------------------------------------------------------------------------------------------------------|---------------------------------------------------------|------------------------------------------------------|
| Manufacturer:                                                                                                                              | Sutcliffe Play Limited                                  |                                                      |
| Surface Type:                                                                                                                              | Grass Matrix Tiles                                      |                                                      |
| Item Quantity:                                                                                                                             | 1                                                       |                                                      |
| Equipment Compliance:                                                                                                                      | Yes                                                     |                                                      |
| Surface Area Compliance:                                                                                                                   | Yes                                                     |                                                      |
| Total Findings:                                                                                                                            | 2                                                       |                                                      |
|                                                                                                                                            |                                                         |                                                      |
| Finding 1                                                                                                                                  |                                                         | Finding 2                                            |
| Safety surface compacted -                                                                                                                 | · · ·                                                   | Finding 2<br>Rubber bumper damaged - Repair required |
| Safety surface compacted -                                                                                                                 | ot Undertaken                                           |                                                      |
| Safety surface compacted -                                                                                                                 | bt Undertaken<br>Bench                                  |                                                      |
| Safety surface compacted -                                                                                                                 | ot Undertaken<br>Bench<br>Unknown                       |                                                      |
| Safety surface compacted -<br>0 - Risk Assessment no<br>Item:<br>Manufacturer:<br>Surface Type:                                            | bt Undertaken<br>Bench                                  |                                                      |
| Safety surface compacted -<br>0 - Risk Assessment no<br>Item:<br>Manufacturer:<br>Surface Type:<br>Item Quantity:                          | bt Undertaken<br>Bench<br>Unknown<br>Tarmac<br>1        |                                                      |
| Safety surface compacted -<br>0 - Risk Assessment no<br>Item:<br>Manufacturer:<br>Surface Type:<br>Item Quantity:<br>Equipment Compliance: | bt Undertaken<br>Bench<br>Unknown<br>Tarmac<br>1<br>N/A |                                                      |
| Safety surface compacted -<br>0 - Risk Assessment no<br>Item:<br>Manufacturer:<br>Surface Type:<br>Item Quantity:                          | bt Undertaken<br>Bench<br>Unknown<br>Tarmac<br>1<br>N/A |                                                      |

# 8 - Low Risk (Finding 2) Rocking Equipment - Spring See-Saw **Risk Level:** L - Low Risk Item: Manufacturer: Sutcliffe Play Limited Surface: Grass Matrix Tiles Finding: Rubber bumper damaged Action: Repair required