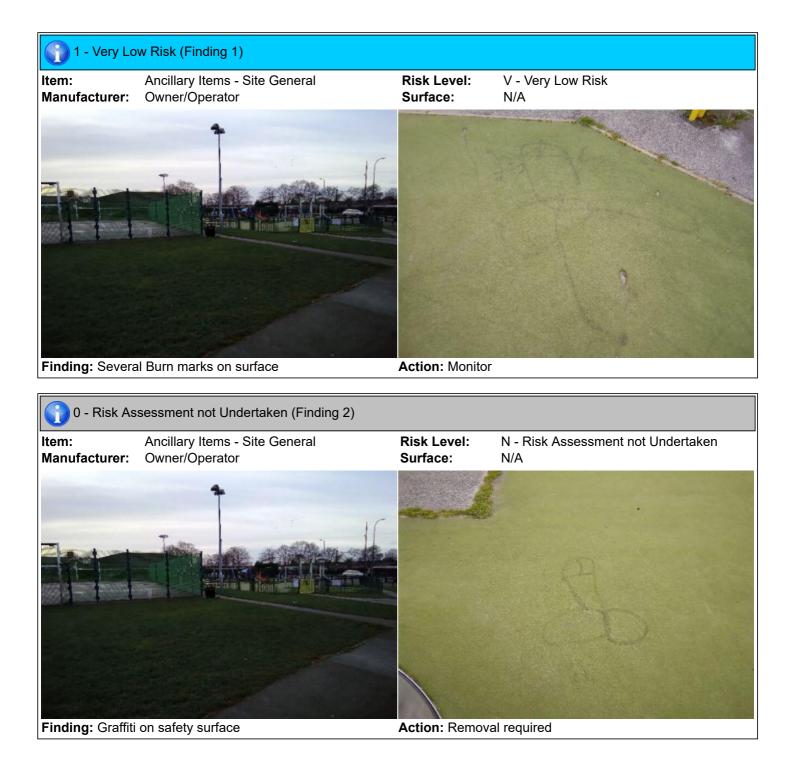

| 1 - Very Low Risk           |                |                                               |
|-----------------------------|----------------|-----------------------------------------------|
| Item:                       | Site General   | *                                             |
| Manufacturer:               | Owner/Operator |                                               |
| Surface Type:               | N/A            | + 1                                           |
| Item Quantity:              | 1              |                                               |
| Equipment Compliance:       | N/A            |                                               |
| Surface Area Compliance:    | N/A            |                                               |
| Total Findings:             | 2              |                                               |
| Finding 1                   |                | Finding 2                                     |
| Several Burn marks on surfa | ice - Monitor  | Graffiti on safety surface - Removal required |